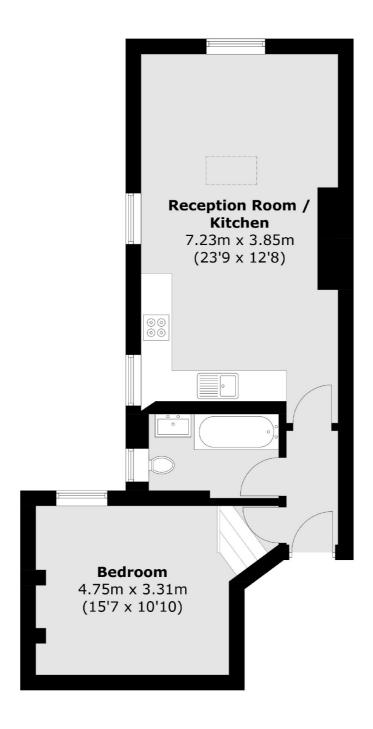

## Wandsworth Bridge Road, London, SW6

Total area (approx.): 48.4 sq. m (520.9 sq. ft)

Fulham

London

Sales

SW61ES

569 Fulham Road

020 7386 5386