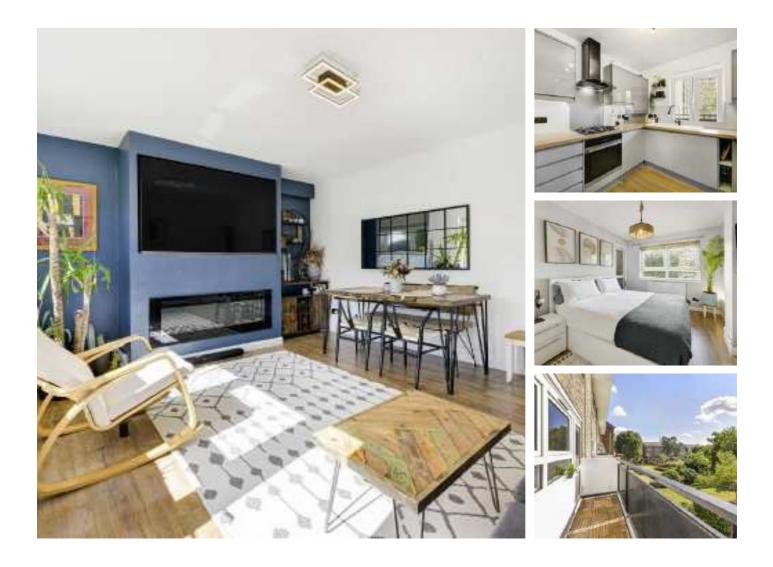

## Clem Attlee Court, SW6 £550,000

An immaculately finished three double bedroom split level maisonette. The property boasts a fully integrated kitchen, smart heating and a large reception room with direct access to a private balcony that has views of the communal gardens.

#### Features

Three Bedrooms Immaculately Finished Large Living Room Separate Kitchen Private Balcony Split Level