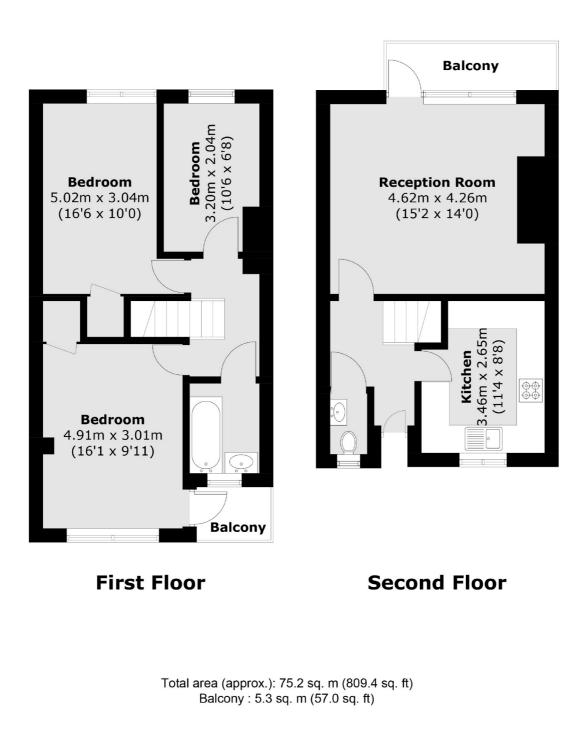

## Clem Attlee Court, SW6 £550,000

An immaculately finished three double bedroom split level maisonette. The property boasts a fully integrated kitchen, smart heating and a large reception room with direct access to a private balcony that has views of the communal gardens.

#### Features

Three Bedrooms Immaculately Finished Large Living Room Separate Kitchen Private Balcony Split Level