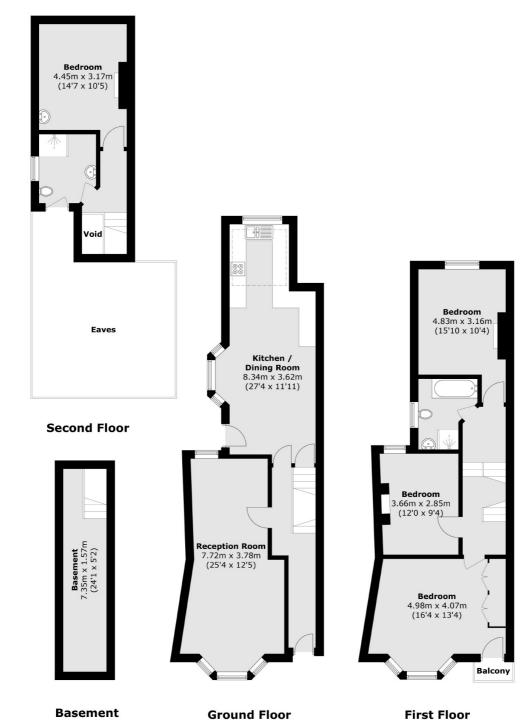

## Darlan Road, SW6

£1,350,000

A spacious four double bedroom end of terrace Victorian house located enviably on a quiet residential street within close proximity to both Fulham Broadway and Parsons Green. The house benefits from a double reception, a large kitchen/dining room, two well appointed bathrooms and an additional cellar.

## Darlan Road, London, SW6

Total area (approx.): 147.8 sq. m (1,590.8sq. ft) Balcony area (approx.): 0.9 sq. m (9.7 sq. ft) (Excluding Eaves / Void & Including Basement)

Fulham

London

Sales

SW61ES

569 Fulham Road