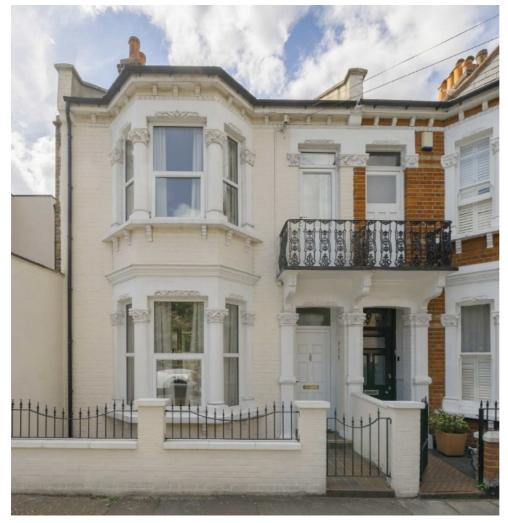

## Darlan Road, SW6

£1,350,000

A spacious four double bedroom end of terrace Victorian house located enviably on a quiet residential street within close proximity to both Fulham Broadway and Parsons Green. The house benefits from a double reception, a large kitchen/dining room, two well appointed bathrooms and an additional cellar.

Enviably located off the Fulham Road position evenly between Parsons Green and Fulham Broadway benefiting from the transport links and amenities of both.