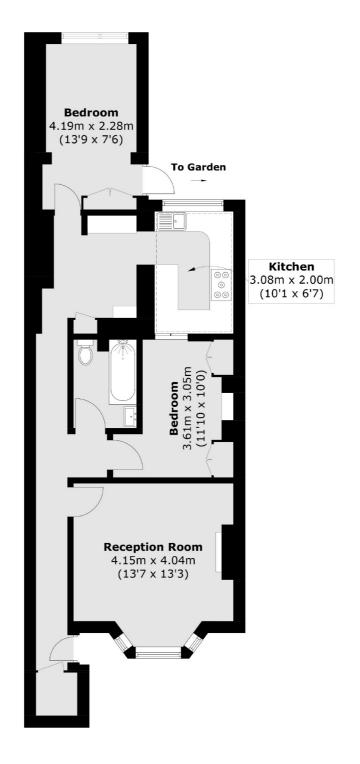

## Pellant Road, London, SW6

Total area (approx.): 65.6 sq. m (706.1 sq. ft)

Fulham

London

Sales

SW61ES

569 Fulham Road

020 7386 5386