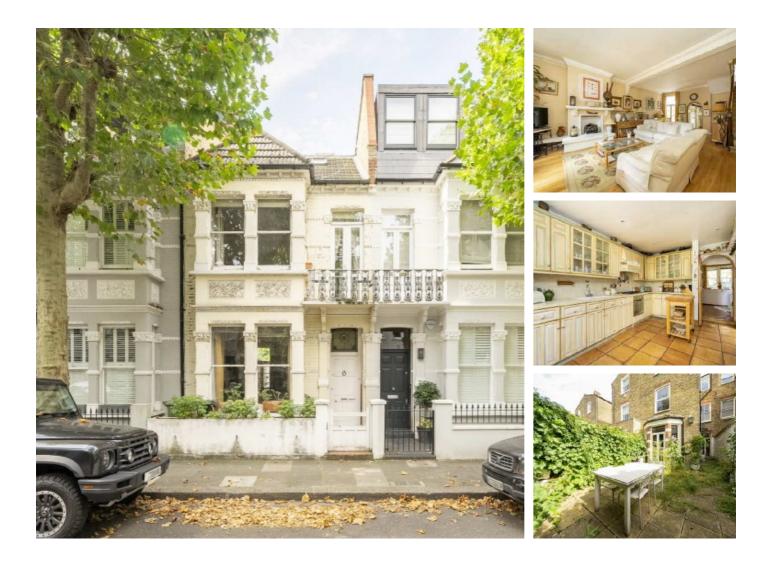

## Clonmel Road, SW6 £1,999,999

A spacious four bedroom three bathroom Victorian house full of character and charm on this highly desirable road, enviably located in the heart of Parsons Green. The property offers high ceilings, period features and potential to extend (STPP) with a private south west facing garden.

Clonmel Road is a popular tree lined street located enviably off the Fulham Road benefiting from the transport links and amenities of Parsons Green and Fulham Broadway.

## Features

South West Facing Garden Substantial Family Home Four Double Bedrooms Potential To Extend (STPP) Parsons Green No Chain