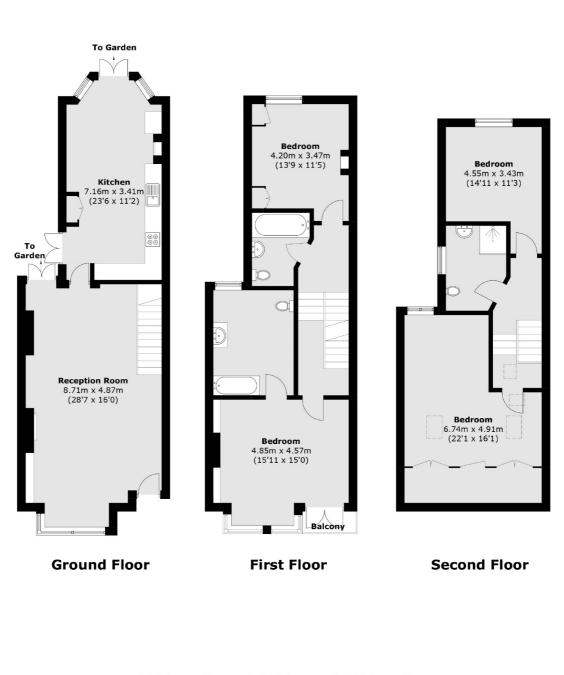

## Clonmel Road, London, SW6

Total area (approx.): 182.4 sq. m (1,963.3 sq. ft) Balcony area (approx.): 1.4 sq. m (15.1 sq. ft)

Fulham 569 Fulham Road London SW6 1ES Sales 020 7386 5386 Energy Rating: TBC. We aim to make our particulars both accurate and reliable. However they are not guaranteed; nor do they form part of an offer or contract. If you require clarification on any points then please contact us, especially if you're traveling some distance to view. Please note that appliances and heating systems have not been tested and therefore no warranties can be given as to their good working order.