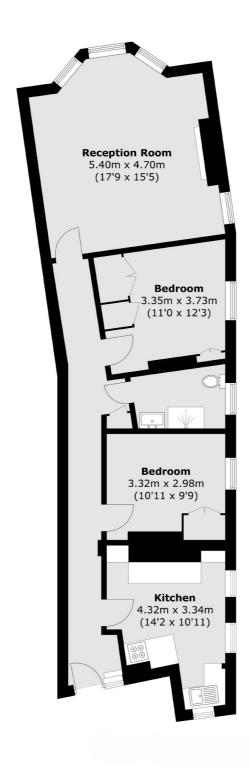

## Fulham Road, SW6 £700,000

Located on the second floor of this attractive red brick mansion block, is a bright and spacious two double bedroom apartment. This property has a separate kitchen, high ceilings with stunning period features and has been finished to a high standard.

## Fulham Road, London, SW6

Total area (approx.): 79.1 sq. m (851.4 sq. ft)

Fulham

London

Sales

SW61ES

569 Fulham Road

020 7386 5386