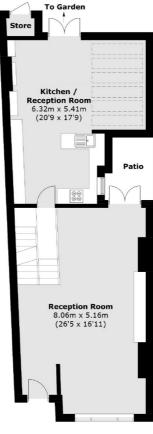

## Bovingdon Road, SW6

A four double bedroom family house on the Peterborough Estate. Part of Fulham's famous collection of 'Lion houses', they are regarded as Fulham's most sought after properties.

The ground floor of this impressive Lion house has a spacious double reception room, ideal for both informal and formal living. The property has an abundance of original features throughout. A fully integrated, kitchen breakfast room to the rear is well appointed and has french doors which lead out onto the private garden which is larger than others on the road.

020 7386 5386

**Ground Floor** 

First Floor

Total area (approx.): 205.5 sq. m (2,212 sq. ft) (Excluding Store)

Store (approx.): 0.9 sq. m (9.7 sq. ft)