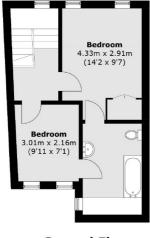

The top floor has two further double bedrooms which are serviced by a jack and gill bathroom. There is the potential to do a rear extension adding a further bedroom on this floor.

## Bovingdon Road, London, SW6

**Second Floor** 

**Lower Ground Floor** 

Fulham

London

Sales

SW61ES

569 Fulham Road