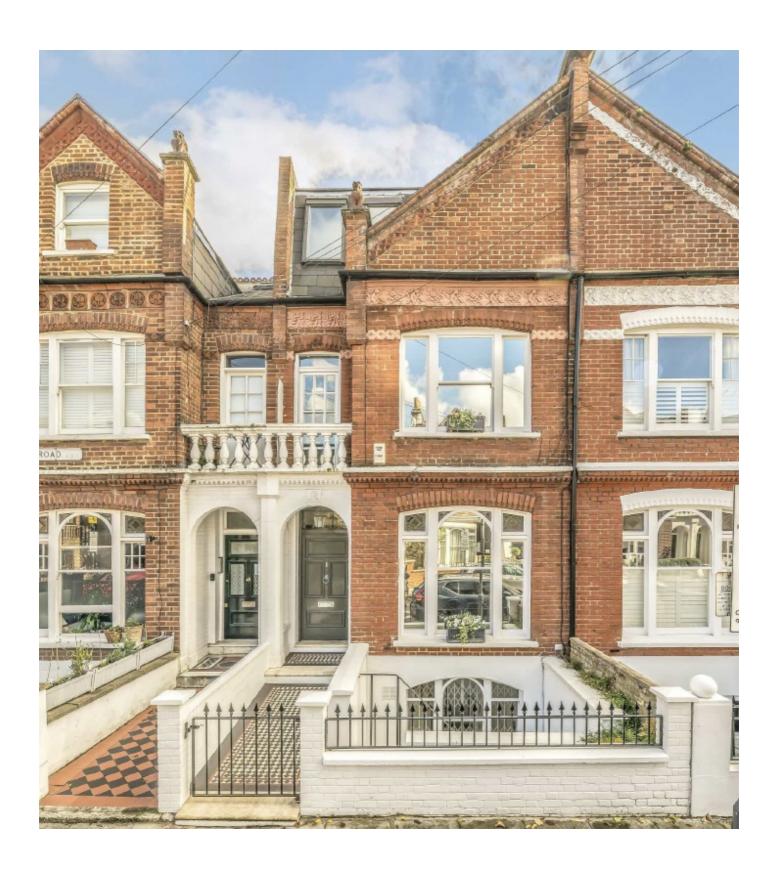

Bovingdon Road, SW6 £2,500,000

## Bovingdon Road, SW6

A four double bedroom family house on the Peterborough Estate. Part of Fulham's famous collection of 'Lion houses', they are regarded as Fulham's most sought after properties.

The ground floor of this impressive Lion house has a spacious double reception room, ideal for both informal and formal living. The property has an abundance of original features throughout. A fully integrated, kitchen breakfast room to the rear is well appointed and has french doors which lead out onto the private garden which is larger than others on the road.