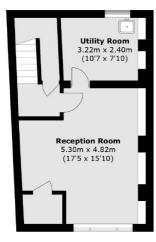

The lower ground floor has been configured into a study and a utility room but can be utilised in the most suitable way for the next owner.

The principal suite is located on the top floor, with an impressively sized bedroom and recently refurbished en-suite bathroom. There is also another well sized double bedroom on this floor with another en-suite bathroom.

## Bovingdon Road, London, SW6

**Second Floor** 

**Lower Ground Floor** 

Fulham

London

Sales

SW61ES

569 Fulham Road