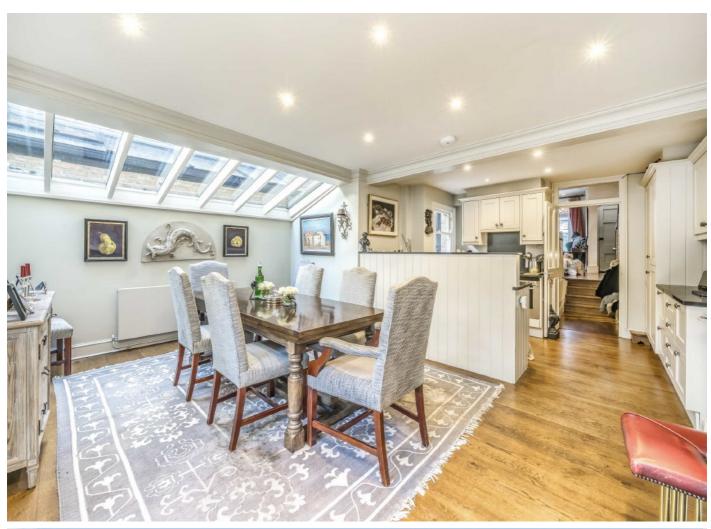

## Bovingdon Road, SW6

A four double bedroom family house on the Peterborough Estate. Part of Fulham's famous collection of 'Lion houses', they are regarded as Fulham's most sought after properties.

The ground floor of this impressive Lion house has a spacious double reception room, ideal for both informal and formal living. The property has an abundance of original features throughout. A fully integrated, kitchen breakfast room to the rear is well appointed and has french doors which lead out onto the private garden which is larger than others on the road.