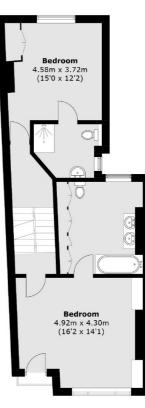

The lower ground floor has been configured into a study and a utility room but can be utilised in the most suitable way for the next owner.

The principal suite is located on the top floor, with an impressively sized bedroom and recently refurbished en-suite bathroom. There is also another well sized double bedroom on this floor with another en-suite bathroom.

020 7386 5386

**Ground Floor** 

First Floor

Total area (approx.): 205.5 sq. m (2,212 sq. ft) (Excluding Store)

Store (approx.): 0.9 sq. m (9.7 sq. ft)