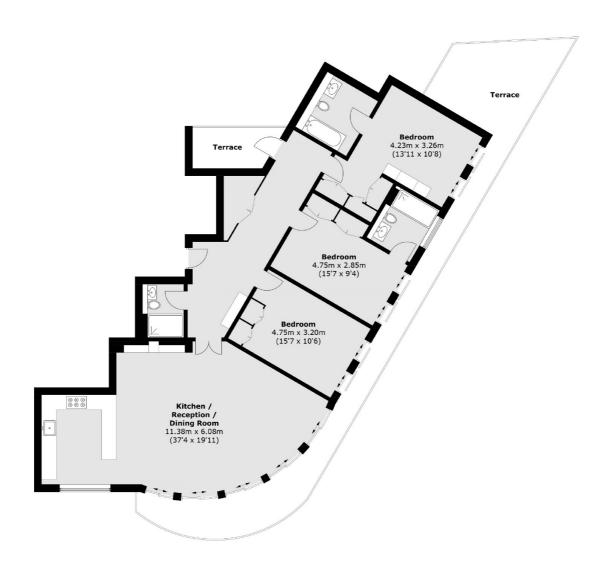

## Edith Row, SW6

£1,465 Per week

A beautifully presented penthouse located in this exclusive modern development. The property boasts a large open plan kitchen/reception room, three double bedrooms, three bathrooms and two terraces.

### Edith Row, London, SW6

Total area (approx.): 142.9 sq. m (1,538.2 sq. ft) Terrace (approx.): 45.8 sq. m (493.0 sq. ft)

Fulham

London

SW61ES

Lettings

569 Fulham Road

020 7386 7386