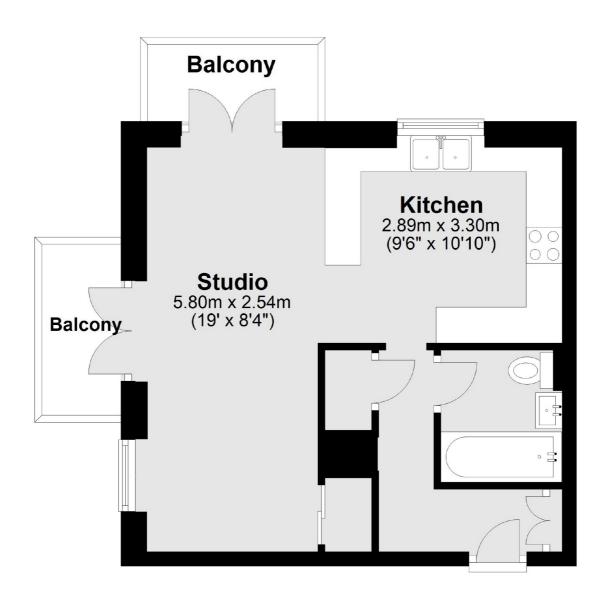

## Brompton Park Crescent, London, SW6

Main area: Approx. 34.5 sq. metres (370.8 sq. feet)

Plus balconies, approx. 2.8 sq. metres (29.8 sq. feet)

Fulham

London

SW61ES

Lettings

569 Fulham Road