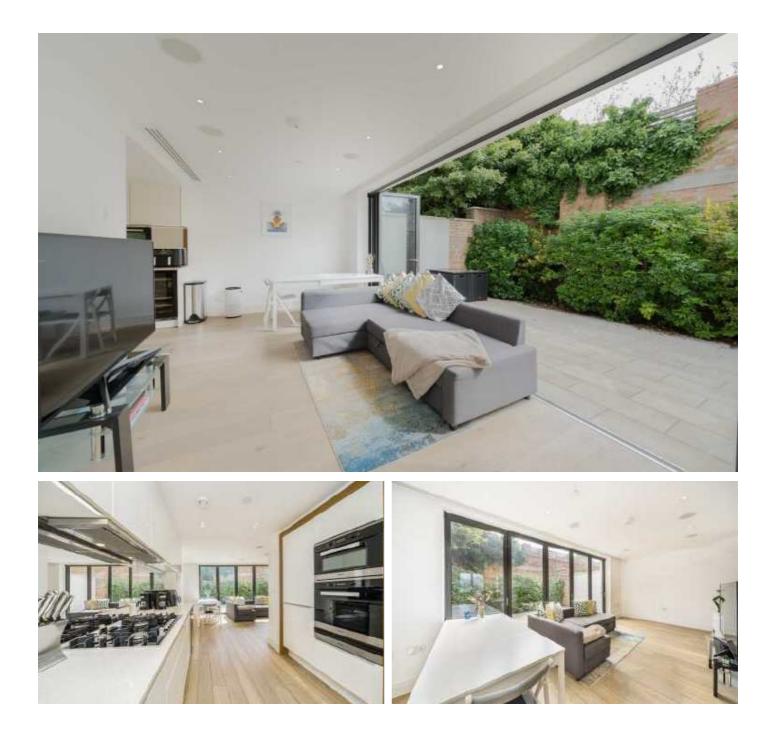

## **Rainsborough Square, SW6**

The ground floor of the property compromises of a large open plan kitchen living room with bi fold doors leading out onto a large south facing private garden. The kitchen is fully integrated with Miele appliances throughout. This floor further benefits from underfloor heating, air conditioning and an additional W.C