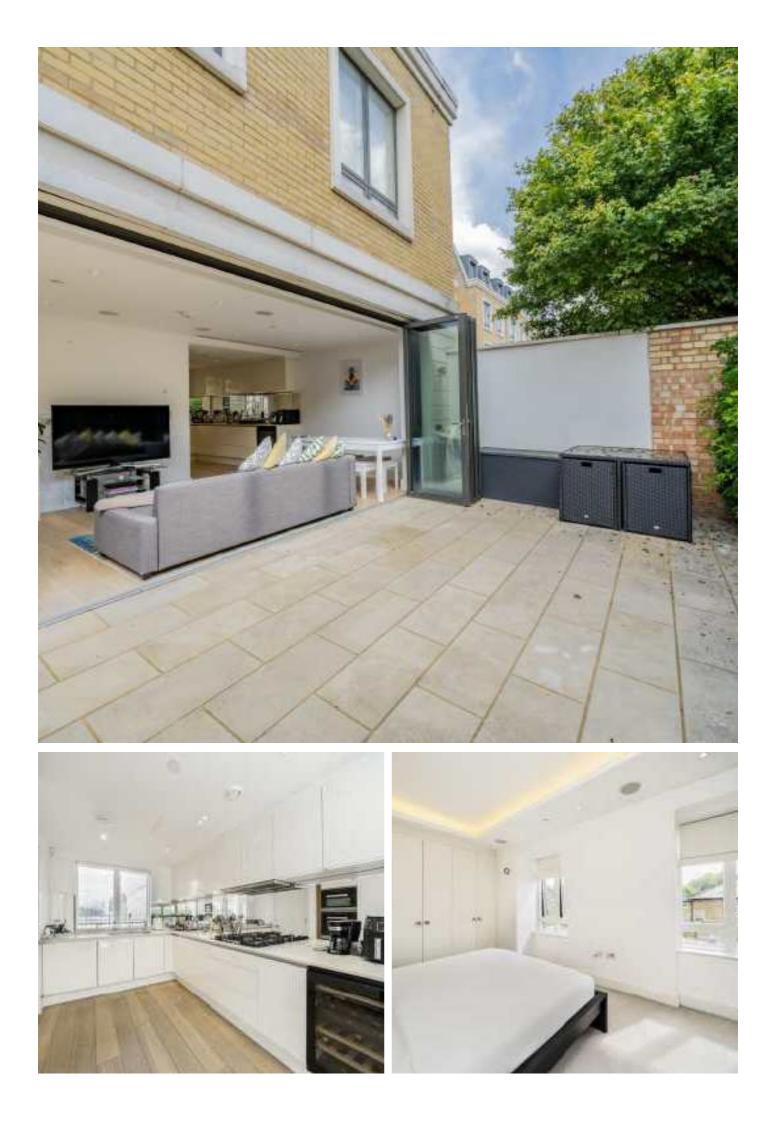

## **Rainsborough Square, SW6**

The ground floor of the property compromises of a large open plan kitchen living room with bi fold doors leading out onto a large south facing private garden. The kitchen is fully integrated with Miele appliances throughout. This floor further benefits from underfloor heating, air conditioning and an additional W.C

The first floor consists of two evenly appointed bedrooms with built in storage and the benefit of air conditioning in the bedrooms. There is also a family bathroom on this level. The master en suite is located on the top floor with excellent wardrobe space and air conditioning.

The house further benefits from a lower ground floor level with a large utility room along with direct access out into the private gated underground car park, to which you have two designated spaces.