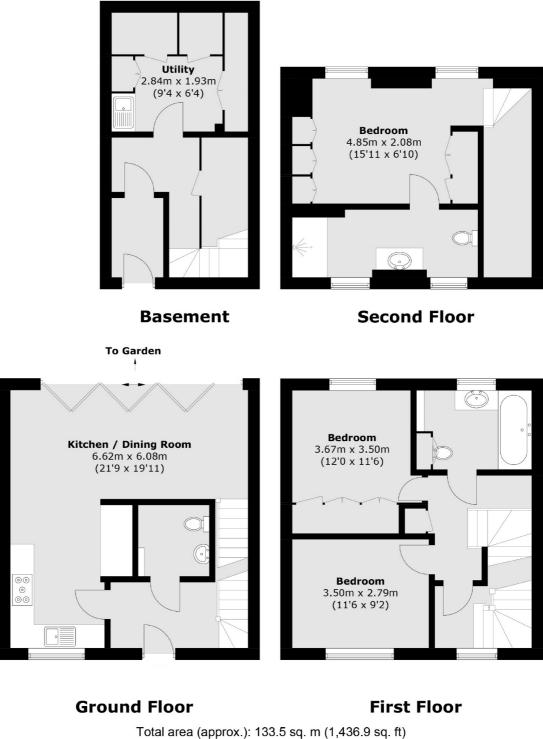

### Rainsborough Square, London, SW6

Total area (approx.): 133.5 sq. m (1,436.9 sq. ft) (Including Basement)

Fulham 569 Fulham Road London SW6 1ES Sales 020 7386 5386 Energy Rating: B. We aim to make our particulars both accurate and reliable. However they are not guaranteed; nor do they form part of an offer or contract. If you require clarification on any points then please contact us, especially if you're traveling some distance to view. Please note that appliances and heating systems have not been tested and therefore no warranties can be given as to their good working order.