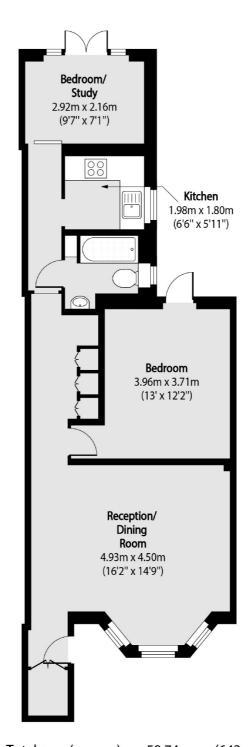

## Halford Road, London, SW6

Total area (approx): 59.74 sq m (643 sq. ft)

020 7386 5386

Fulham