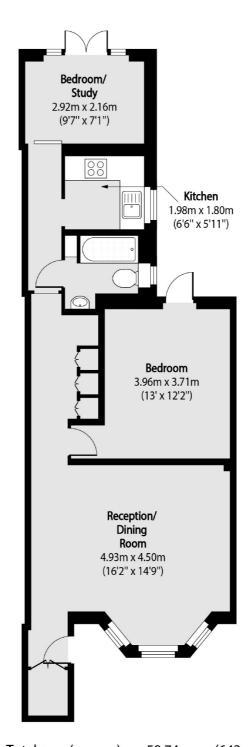

## Halford Road, SW6

£675,000

A fully refurbished two bedroom garden flat located on a quiet residential street within the heart of Fulham. The flat has it's own front door, boats a large reception room, an immaculately finished bathroom and a large south west garden.

## Halford Road, London, SW6

Total area (approx): 59.74 sq m (643 sq. ft)

020 7386 5386

Fulham