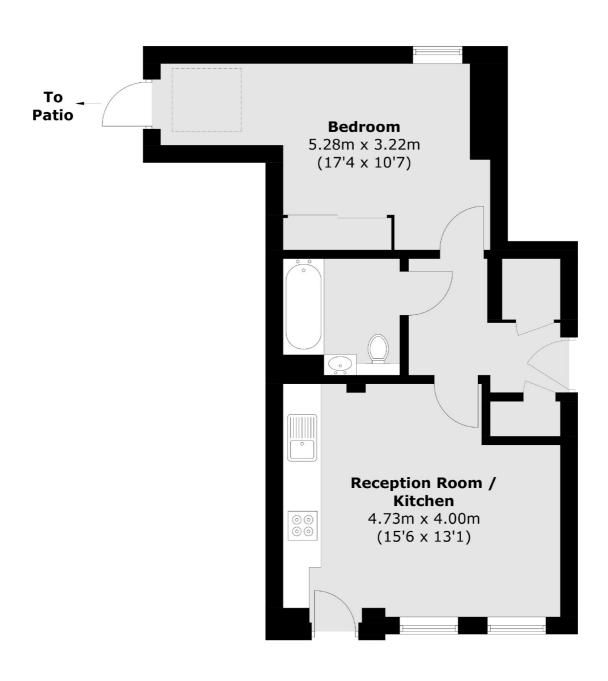

## Grimston Road, London, SW6

Total area (approx.): 44.6 sq. m (480.1 sq. ft)

Fulham

London

Sales

SW61ES

569 Fulham Road

020 7386 5386