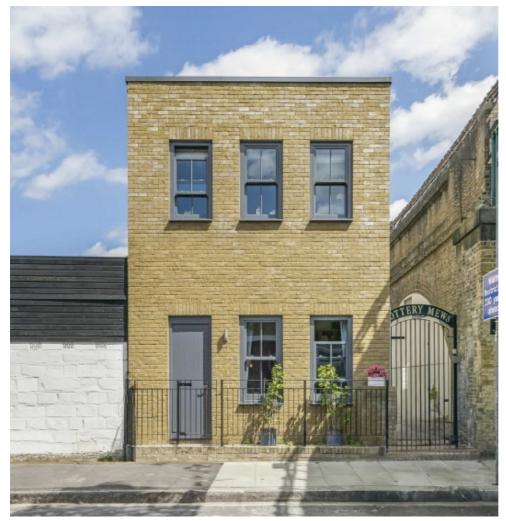

## Grimston Road, SW6 £475,000

A beautifully finished one double bedroom garden flat with It's own front door in Parsons Green. The property is located within Pottery Mews which is an exclusive, privately gated development.

Located equidistant between Parsons Green and Putney Bridge, the property is enviably located between the restaurants, cafe's and transport links.