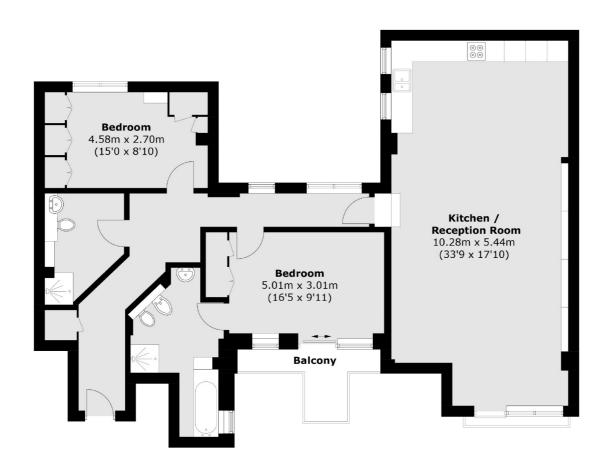

## William Morris Way, London, SW6

Total area (approx.): 109.5 sq. m (1178.6 sq. ft) Balcony area: 4.2 sq. m (45.2 sq. ft)

Fulham

London

Sales

SW61ES

569 Fulham Road

020 7386 5386