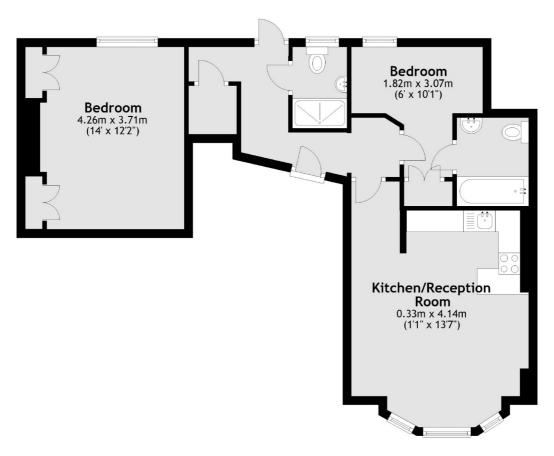

## Fulham Road, SW6 £650,000

An immaculately presented raised ground floor apartment within this attractive Victorian building. The two double bedrooms are accompanied by two bathrooms, an open plan kitchen living room and a private garden.

## Fulham Road, London, SW6

Total area: approx. 59.3 sq. metres (638.7 sq. feet)

Fulham

London

Sales

SW61ES

569 Fulham Road

020 7386 5386