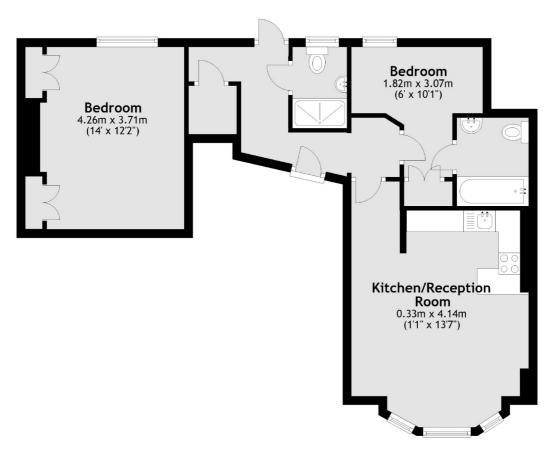

## Fulham Road, SW6 £750,000

An immaculately presented raised ground floor apartment within this attractive Victorian building. The two double bedrooms are accompanied by two bathrooms, an open plan kitchen living room and a private garden.

## Fulham Road, London, SW6

Total area: approx. 59.3 sq. metres (638.7 sq. feet)

Fulham

London

Sales

SW61ES

569 Fulham Road

020 7386 5386