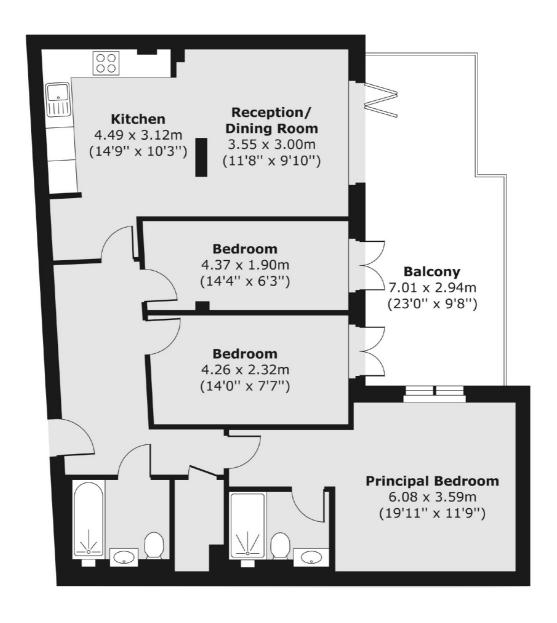

### Lillie Road, London, SW6

#### First Floor

Total area (approx.) 82.14 sq. m (884 sq. ft) Balcony area (approx.) 19.04 sq. m (205 sq. ft)

Fulham

London

Sales

SW61ES

569 Fulham Road

020 7386 5386