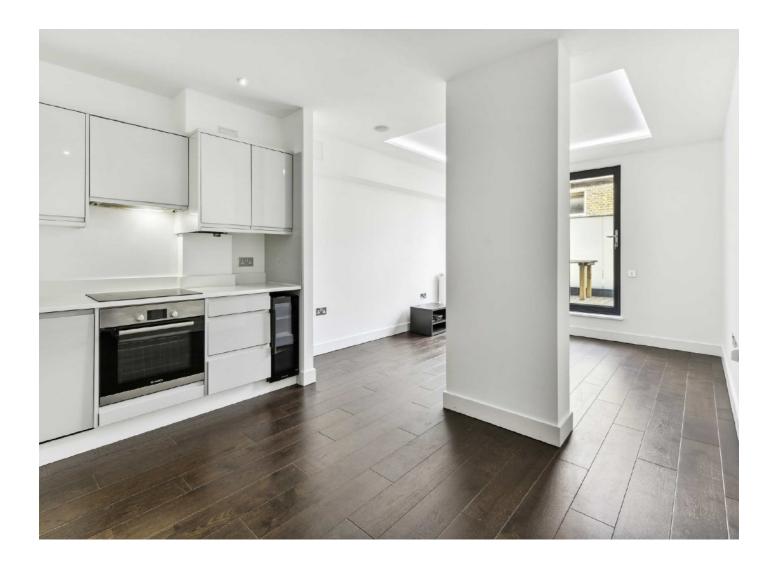

## Lillie Road, SW6 £850,000

An attractive first floor three double bedroom apartment set in a newly refurbished building. The property has been finished to a high standard throughout. The property has been finished to a high standard throughout and offers a modern spacious open plan kitchen/reception room with integrated appliances and wood floors.