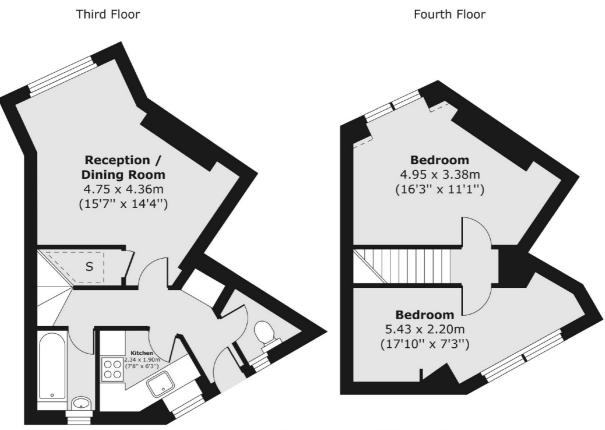

## Fulham Road, SW6 £400,000

A two double bedroom top floor apartment in Fulham Court. The property has a large reception room with a separate kitchen, there are two further double bedrooms on the top floor.

## Fulham Road, London, SW6

Total area (approx.) 557.84 sq. m (623 sq. ft)

Fulham 569 Fulham Road London SW6 1ES Sales 020 7386 5386 Energy Rating: D. We aim to make our particulars both accurate and reliable. However they are not guaranteed; nor do they form part of an offer or contract. If you require clarification on any points then please contact us, especially if you're traveling some distance to view. Please note that appliances and heating systems have not been tested and therefore no warranties can be given as to their good working order.