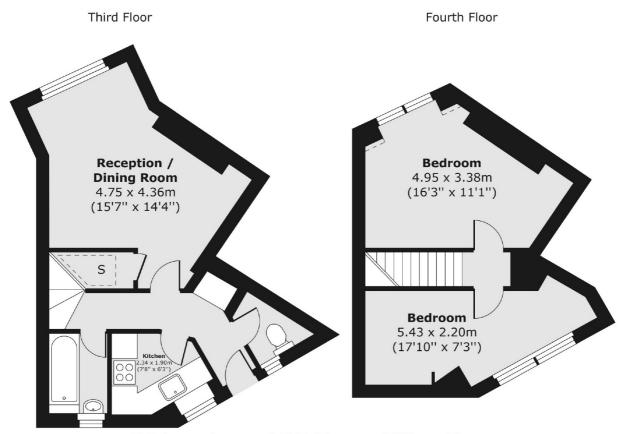

## Fulham Road, London, SW6

Total area (approx.) 557.84 sq. m (623 sq. ft)

Fulham

London

Sales

SW61ES

569 Fulham Road

020 7386 5386