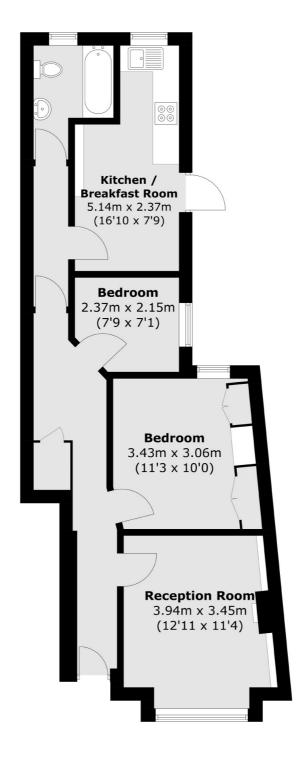

## Rowallan Road, SW6 £600,000

A two double bedroom ground floor garden flat on a quiet residential street between Munster Village and Bishops Park. The property has lots of potential to extend STPP with a private garden to rear. The flat further benefits from a Share of the Freehold.

## Rowallan Road, London, SW6

Total area (approx.): 58.3 sq. m (627.5 sq. ft)

Fulham

London

Sales

SW61ES

569 Fulham Road

020 7386 5386