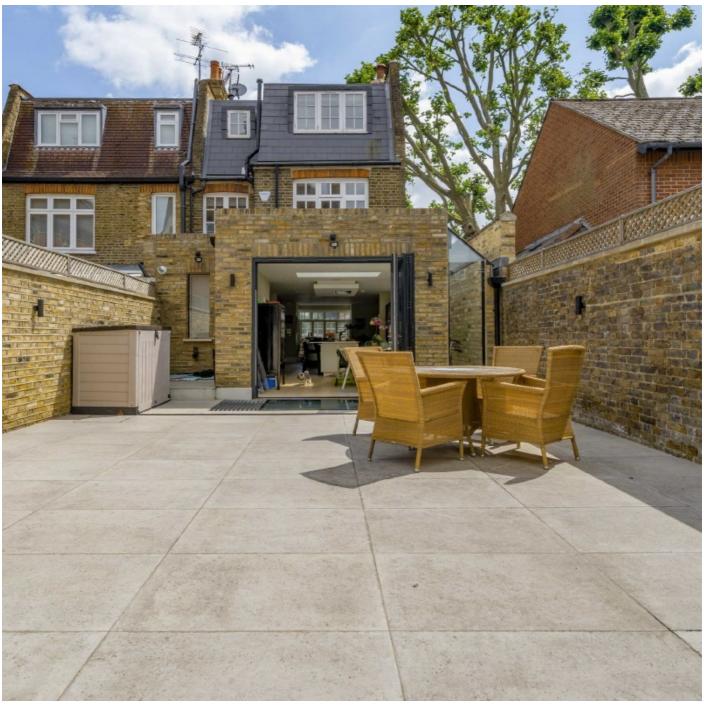

# Clancarty Road, SW6 £2,350,000

An outstanding family home in one of Fulhams most sought after locations moments from South Park.

Clancarty Road is a quiet residential street located in a popular group of roads nestled right next to South Park. The property is only a short walk to Parsons Green where you can find an array of restaurants, independent cafes, boutique shops as well as Hurlingham Park.

## Clancarty Road, SW6

This superb end of terrace four bedroom family home has been completely renovated throughout. The ground floor offers excellent entertaining space, comprising a large open plan reception area and a superb extended bespoken kitchen/ breakfast room, with a large island and integrated appliances that leads out onto a large private garden. In addition, there is a separate guest WC on the ground floor. The basement has been converted to create two double bedrooms, both with en suite shower rooms and built in wardrobes, a media room and a separate utility room. The principal bedroom suite is located across the first floor, with a walk through wardrobe and an elegant en suite. There is a further double bedroom on the top floor with ample built in storage and a modern en suite bathroom.