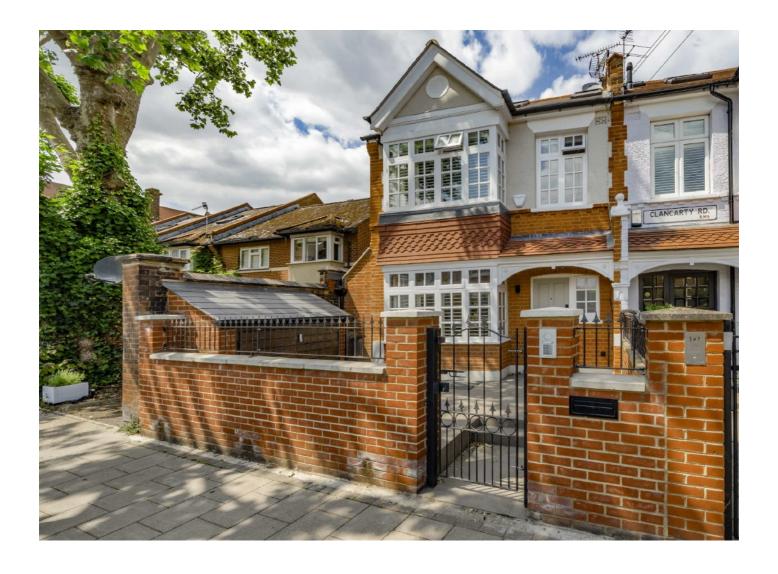

# Clancarty Road, SW6 £2,350,000

An outstanding family home in one of Fulhams most sought after locations moments from South Park.

Clancarty Road is a quiet residential street located in a popular group of roads nestled right next to South Park. The property is only a short walk to Parsons Green where you can find an array of restaurants, independent cafes, boutique shops as well as Hurlingham Park.

## Clancarty Road, SW6

This superb end of terrace four bedroom family home has been completely renovated throughout. The ground floor offers excellent entertaining space, comprising a large open plan reception area and a superb extended bespoken kitchen/ breakfast room, with a large island and integrated appliances that leads out onto a large private garden. In addition, there is a separate guest WC on the ground floor. The basement has been converted to create two double bedrooms, both with en suite shower rooms and built in wardrobes, a media room and a separate utility room. The principal bedroom suite is located across the first floor, with a walk through wardrobe and an elegant en suite. There is a further double bedroom on the top floor with ample built in storage and a modern en suite bathroom.