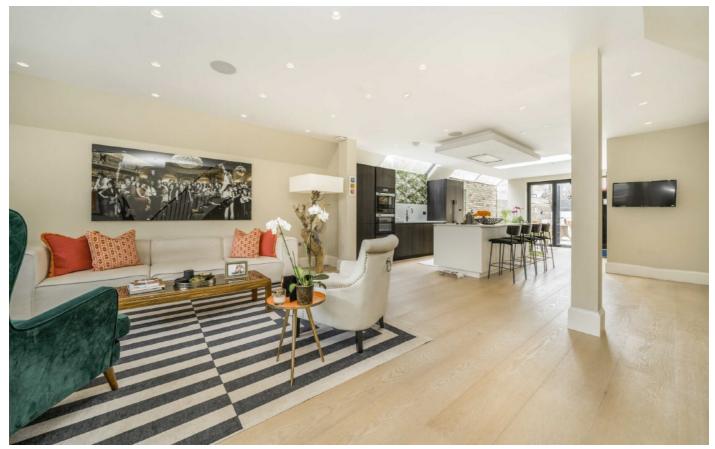

## Clancarty Road, SW6

This superb end of terrace four bedroom family home has been completely renovated throughout. The ground floor offers excellent entertaining space, comprising a large open plan reception area and a superb extended bespoken kitchen/ breakfast room, with a large island and integrated appliances that leads out onto a large private garden. In addition, there is a separate guest WC on the ground floor. The basement has been converted to create two double bedrooms, both with en suite shower rooms and built in wardrobes, a media room and a separate utility room. The principal bedroom suite is located across the first floor, with a walk through wardrobe and an elegant en suite. There is a further double bedroom on the top floor with ample built in storage and a modern en suite bathroom.