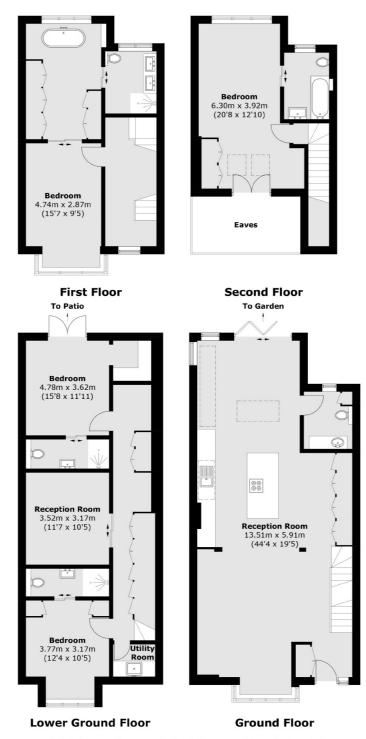

### Clancarty Road, London, SW6

Total area (approx.): 211.3 sq. m (2,274.5 sq. ft) (Excluding Eaves)

Fulham

London

Sales

SW61ES

569 Fulham Road

020 7386 5386