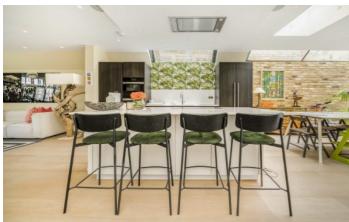

## Clancarty Road, SW6

This superb end of terrace four bedroom family home has been completely renovated throughout. The ground floor offers excellent entertaining space, comprising a large open plan reception area and a superb extended bespoken kitchen/ breakfast room, with a large island and integrated appliances that leads out onto a large private garden. In addition, there is a separate guest WC on the ground floor. The basement has been converted to create two double bedrooms, both with en suite shower rooms and built in wardrobes, a media room and a separate utility room. The principal bedroom suite is located across the first floor, with a walk through wardrobe and an elegant en suite. There is a further double bedroom on the top floor with ample built in storage and a modern en suite bathroom.