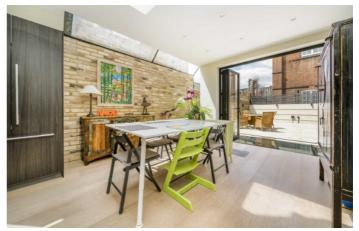

## Clancarty Road, SW6

This superb end of terrace four bedroom family home has been completely renovated throughout. The ground floor offers excellent entertaining space, comprising a large open plan reception area and a superb extended bespoken kitchen/ breakfast room, with a large island and integrated appliances that leads out onto a large private garden. In addition, there is a separate guest WC on the ground floor. The basement has been converted to create two double bedrooms, both with en suite shower rooms and built in wardrobes, a media room and a separate utility room. The principal bedroom suite is located across the first floor, with a walk through wardrobe and an elegant en suite. There is a further double bedroom on the top floor with ample built in storage and a modern en suite bathroom.