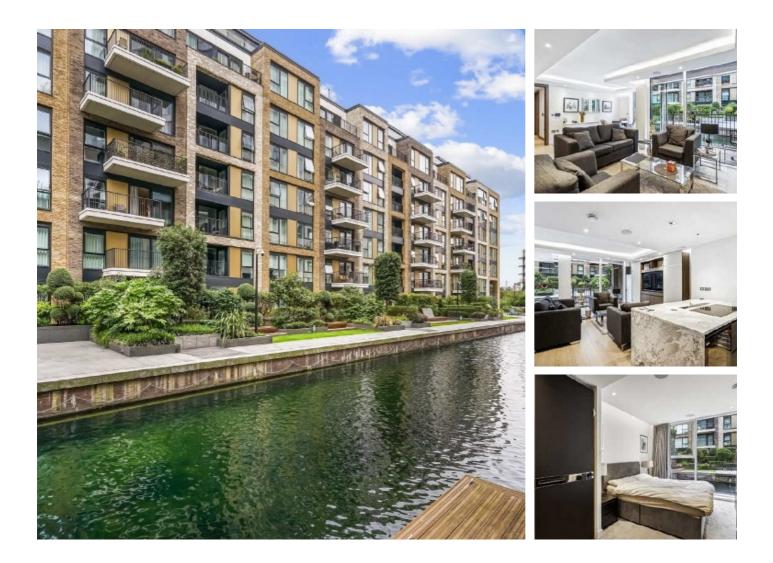

## Park Street, SW6 £995,000

Prime waterside lateral two double bedroom apartment with direct views and access to the picturesque canal situated within the prestigious Chelsea Creek. The apartment offers an open plan kitchen living room, a modern stylish kitchen with built-in appliances and marble worktops. The apartment further benefits from underground parking.

Located within this sought after development, the property is next to Imperial Wharf Station and is within close proximity to Fulham Broadway. The Kings Road and The Rivers Thames are only a short walk away.

#### Features

Two Double Bedrooms Underground Parking Space Canal Views 24 Hour Concierge Immaculately Finished Spa and Gym Facilities