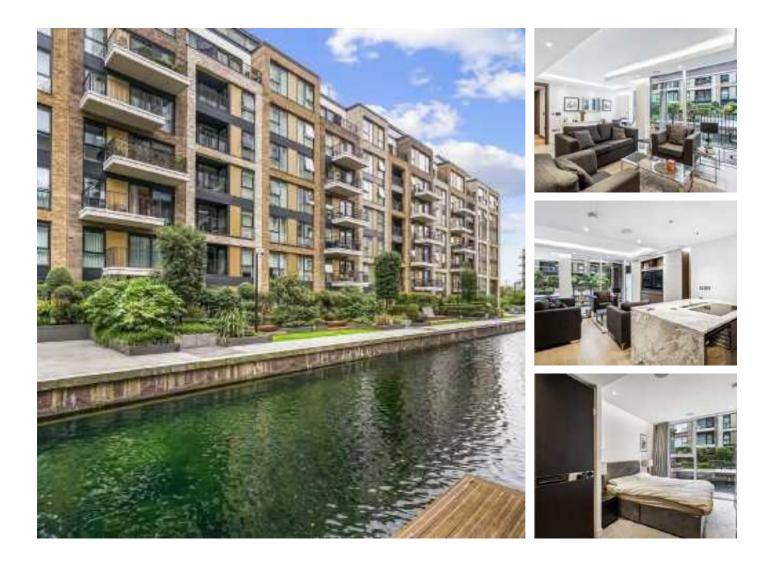

## **Park Street, SW6** £1,350,000

Prime waterside lateral two double bedroom apartment with direct views and access to the picturesque canal situated within the prestigious Chelsea Creek. The apartment offers an open plan kitchen living room, a modern stylish kitchen with built-in appliances and marble worktops.

Located within this sought after development, the property is next to Imperial Wharf Station and is within close proximity to Fulham Broadway. The Kings Road and The Rivers Thames are only a short walk away.

#### Features

Two Double Bedrooms Underground Parking Space Canal Views 24 Hour Concierge Immaculately Finished Spa and Gym Facilities