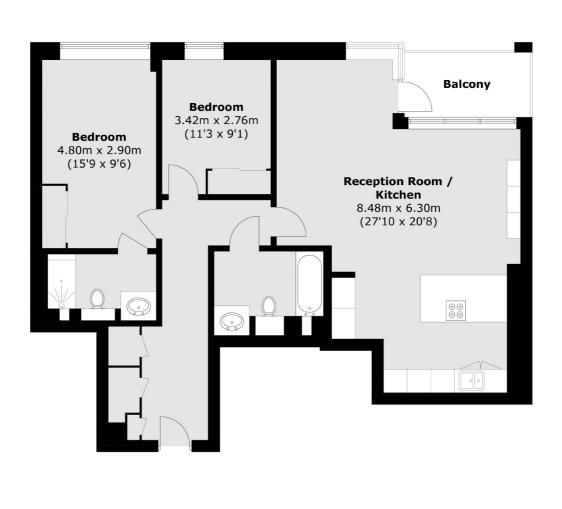

### Park Street, London, SW6

Total area (approx.): 91.0 sq. m (979.5 sq. ft) Balcony (approx.): 5.3 sq. m (57.0 sq. ft)

Fulham 569 Fulham Road London SW6 1ES Sales 020 7386 5386 Energy Rating: C. We aim to make our particulars both accurate and reliable. However they are not guaranteed; nor do they form part of an offer or contract. If you require clarification on any points then please contact us, especially if you're traveling some distance to view. Please note that appliances and heating systems have not been tested and therefore no warranties can be given as to their good working order.