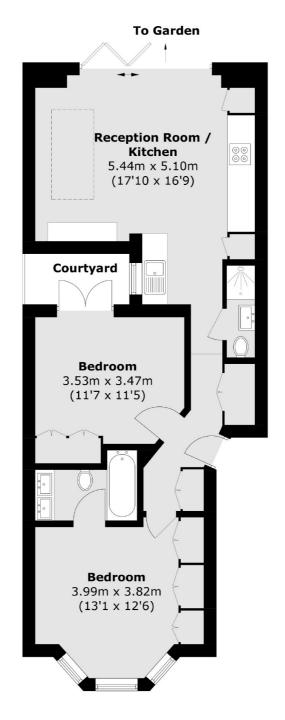

## Fulham Palace Road, SW6 £800,000

A beautifully presented ground floor two bedroom, two bathroom apartment recently renovated to a high spec, This property offers a bright open plan kitchen, dining and living room onto a private garden.

## **Features**

Ground Floor Share Of Freehold Two Bedrooms Two Bathrooms No Chain Bishops Park

Fulham 020 7386 5386 dexters.co.uk