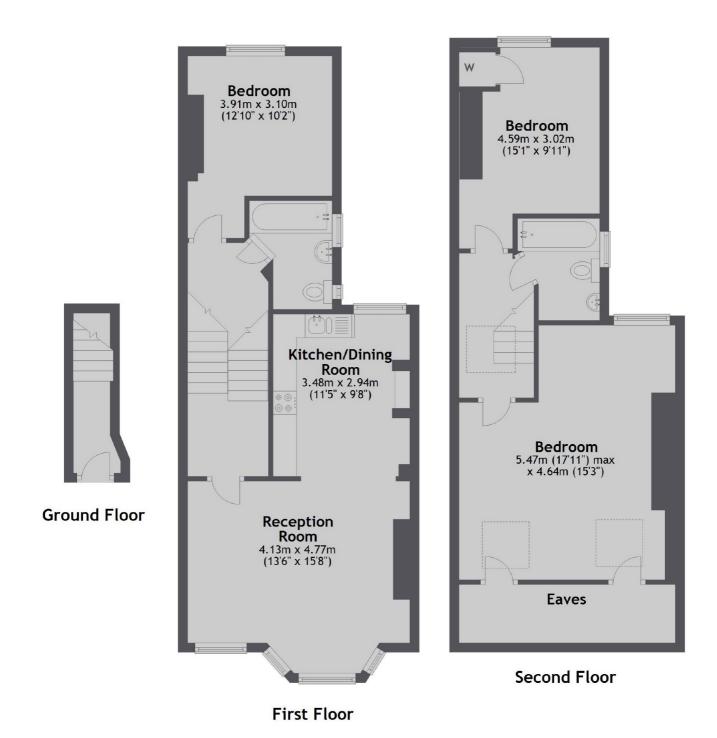

## Kelvedon Road, London, SW6

Total area: approx. 105.4 sq. metres (1134.1 sq. feet)

Fulham

London

SW61ES

Lettings

569 Fulham Road

020 7386 7386