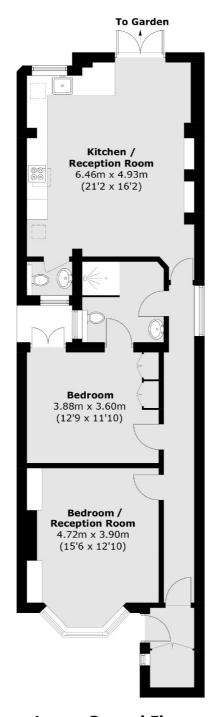

## Mirabel Road, SW6 £800,000

A sizeable two double bedroom garden flat on a quiet residential street between Fulham Broadway and Parsons Green. The property has an open plan kitchen living room, with direct access out onto the south west facing garden and benefits from it's own entrance.

## Mirabel Road, London, SW6

**Lower Ground Floor** 

Total area (approx.): 80.9 sq. m (870.8 sq. ft)

Fulham

London

Sales

SW61ES

569 Fulham Road