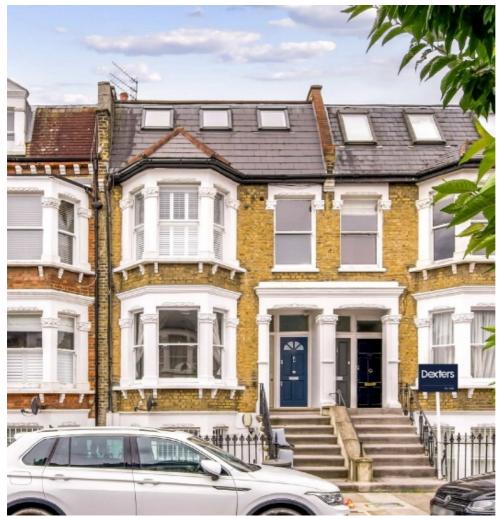

## Mirabel Road, SW6 £800,000

A sizeable two double bedroom garden flat on a quiet residential street between Fulham Broadway and Parsons Green. The property has an open plan kitchen living room, with direct access out onto the south west facing garden and benefits from it's own entrance.

## **Features**

Own Entrance South West Facing Garden Two Bedrooms Share Of Freehold Open Plan Kitchen/Living Nearly 900 Sq Ft

Fulham 020 7386 5386 dexters.co.uk