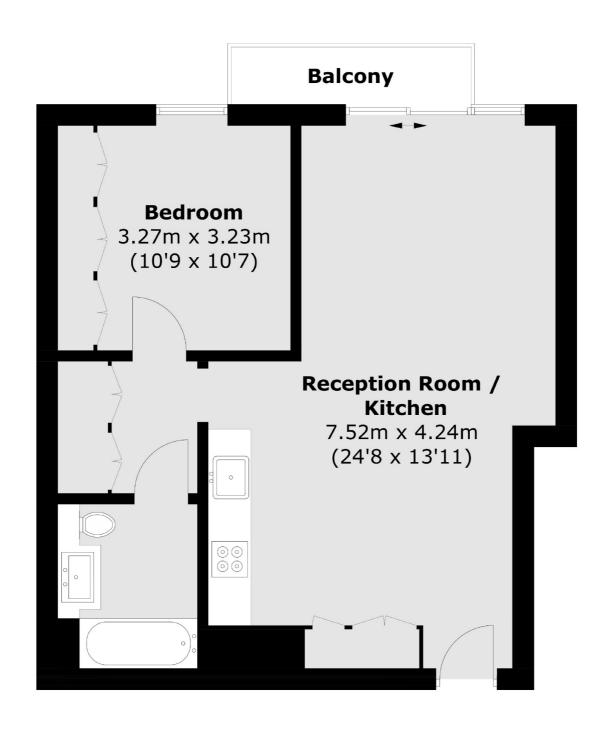

## Columbia Gardens, London, SW6

Total area (approx.): 51.4 sq. m (553.3 sq. ft) Balcony: 2.8 sq. m (30.1 sq. ft)

Fulham

London

SW61ES

Lettings

569 Fulham Road

020 7386 7386