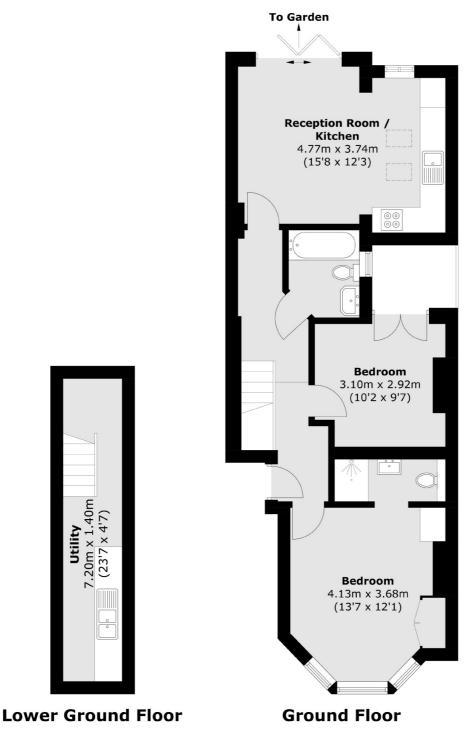

## Epirus Road, SW6

£795,000

A fantastic opportunity to acquire this two double bedroom, two bathroom garden flat with granted planning permission for a rear extension. The property benefits from a separate utility room, family bathroom as well as an en suite and an open plan kitchen living space that leads out onto a large private garden. Planning ref: 2024/00060/FUL.

## Epirus Road, London, SW6

Total area (approx.): 69.8 sq. m (751.3 sq. ft)

Fulham

London

Sales

SW61ES

569 Fulham Road

020 7386 5386