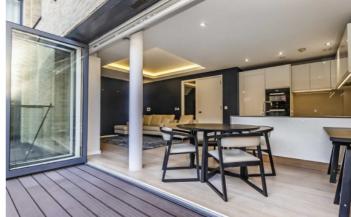

## Farm Lane, SW6

There is a stylish kitchen with integrated appliances, wine cooler, stone worktops which is open plan to a large reception room with both living and dining areas, the hard wood flooring and the contemporary decor offers a luxury feel and opens out via bi-fold doors to a private ground floor terrace suitable for al-fresco dining.

This stunning and spacious apartment within this popular development is set over two levels and has an array of appealing features which includes a 24 hour concierge, fully equipped gymnasium as well as the contemporary fixtures and fittings inside the apartment.