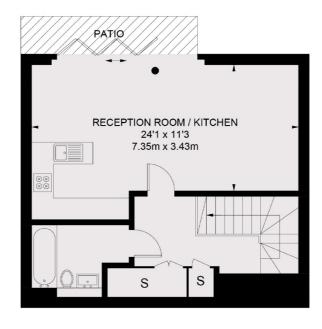

## Farm Lane, London, SW6

TOTAL APPROX. FLOOR AREA 992 SQ. FT. (92.1 SQ. M.)

Fulham

London

SW61ES

Lettings

569 Fulham Road

020 7386 7386