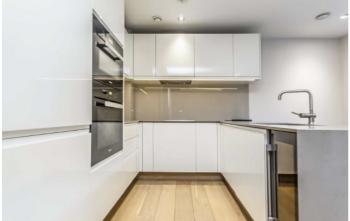

## Farm Lane, SW6

There is a stylish kitchen with integrated appliances, wine cooler, stone worktops which is open plan to a large reception room with both living and dining areas, the hard wood flooring and the contemporary decor offers a luxury feel and opens out via bi-fold doors to a private ground floor terrace suitable for al-fresco dining.