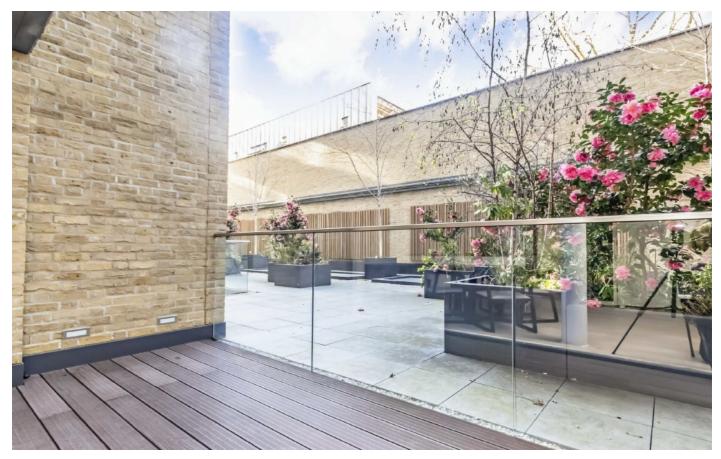

# Farm Lane, SW6

£923 Per week

This luxurious two double bedroom split level apartment features a beautiful kitchen with integrated appliances and stone worktops open onto a large reception with large bi-fold doors to a private terrace.

## Farm Lane, SW6

There is a stylish kitchen with integrated appliances, wine cooler, stone worktops which is open plan to a large reception room with both living and dining areas, the hard wood flooring and the contemporary decor offers a luxury feel and opens out via bi-fold doors to a private ground floor terrace suitable for al-fresco dining.