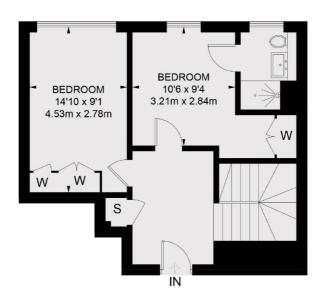

## Farm Lane, London, SW6

TOTAL APPROX. FLOOR AREA 992 SQ. FT. (92.1 SQ. M.)

Fulham

London

SW61ES

Lettings

569 Fulham Road

020 7386 7386