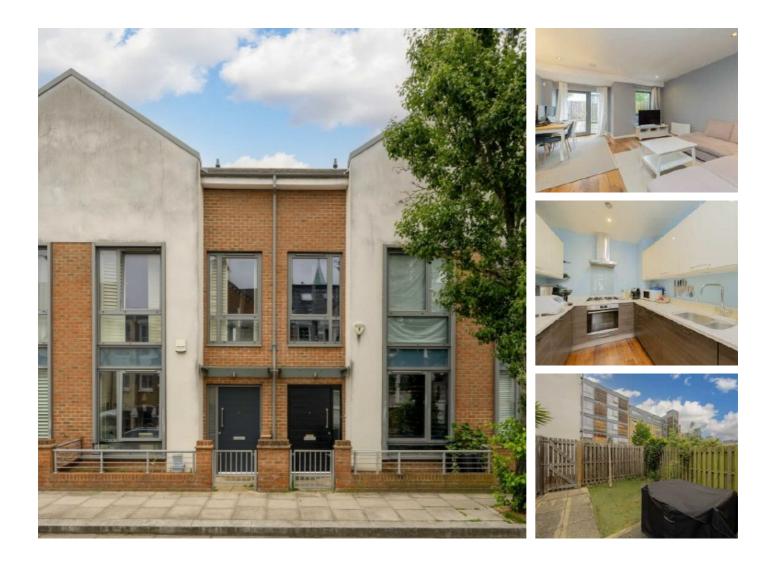

## **Elbe Street, SW6** £1,350,000

A beautifully presented four bedroom, two bathroom mid terrace modern house benefitting from allocated secure parking and concierge service, ideally positioned on this desirable residential street in the popular 'Sands End' area.

The property is situated on Elbe Street, a short walk from the riverside restaurants and cafes of Imperial Wharf. Parsons Green and Fulham Broadway are also within close proximity and the Thames Clipper is a few minutes walk away which provides direct access the City and Canary Wharf.

## Features

Freehold Concierge Underground Parking Private Garden Private Balcony Four Bedrooms