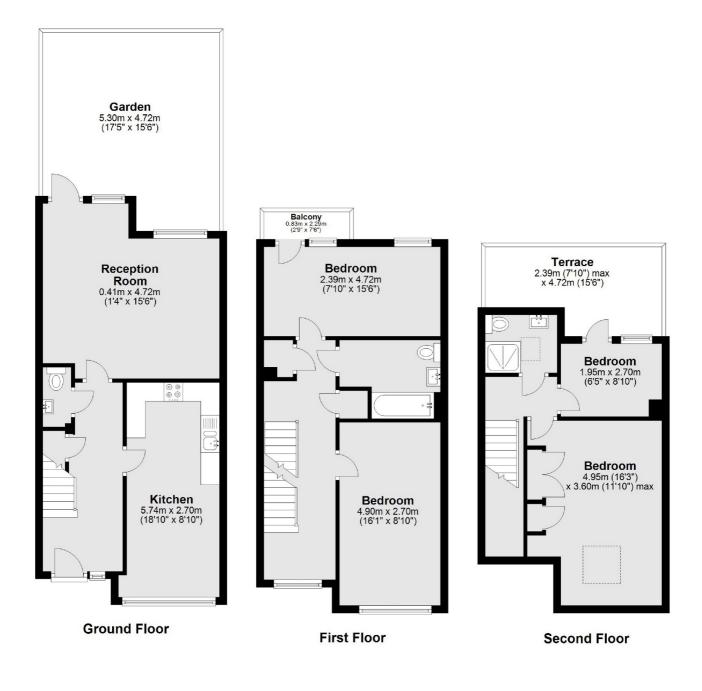

## Elbe Street, London, SW6

Total area: approx. 121.5 sq. metres (1308.3 sq. feet)

Fulham 569 Fulham Road London SW6 1ES Sales 020 7386 5386 Energy Rating: D. We aim to make our particulars both accurate and reliable. However they are not guaranteed; nor do they form part of an offer or contract. If you require clarification on any points then please contact us, especially if you're traveling some distance to view. Please note that appliances and heating systems have not been tested and therefore no warranties can be given as to their good working order.