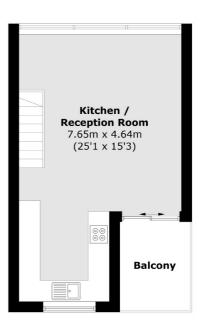

## Delaford Street, SW6 £750,000

An immaculately finished top floor two double bedroom flat that has been finished to the highest standard throughout. The top floor consists of a large open plan kitchen living area with direct access out onto a roof terrace. The flat further benefits from two bathrooms.

## Delaford Street, London, SW6

**Ground Floor** 

**First Floor** 

**Second Floor** 

Total area (approx.): 75.3 sq. m (810.4 sq. ft) Balcony: 5.1 sq. m (54.9 sq. ft)

Fulham

London

Sales