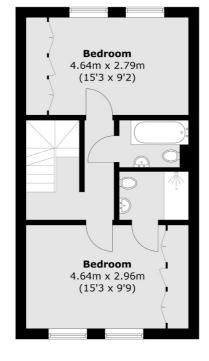

## Delaford Street, SW6 £750,000

An immaculately finished top floor two double bedroom flat that has been finished to the highest standard throughout. The top floor consists of a large open plan kitchen living area with direct access out onto a roof terrace. The flat further benefits from two bathrooms.

## Delaford Street, London, SW6

**Ground Floor** 

**First Floor** 

**Second Floor** 

Total area (approx.): 75.3 sq. m (810.4 sq. ft) Balcony: 5.1 sq. m (54.9 sq. ft)

Fulham

London

Sales