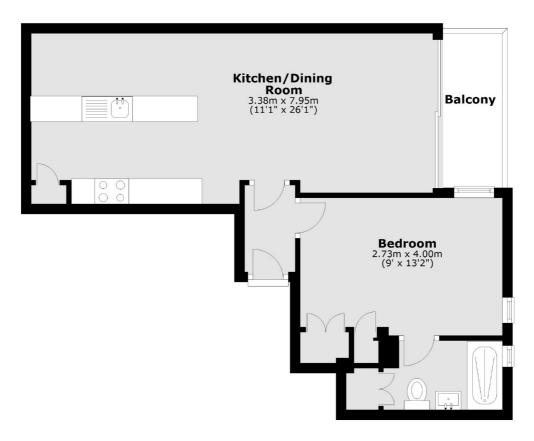

#### **First Floor**

Main area: Approx. 44.0 sq. metres (473.7 sq. feet)
Plus balconies, approx. 4.0 sq. metres (43.5 sq. feet)

Fulham

London

SW61ES

Lettings

569 Fulham Road

020 7386 7386