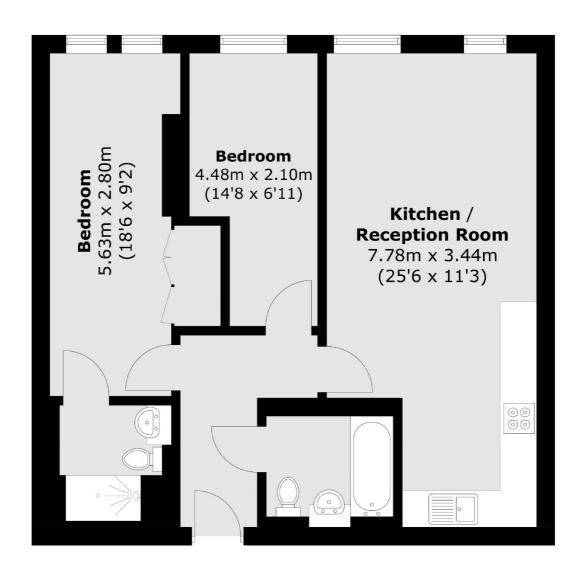

## Lillie Road, London, SW6

Total area (approx.): 62.2sq. m ( 669.5 sq. ft)

Fulham

London

Sales

SW61ES

569 Fulham Road

020 7386 5386