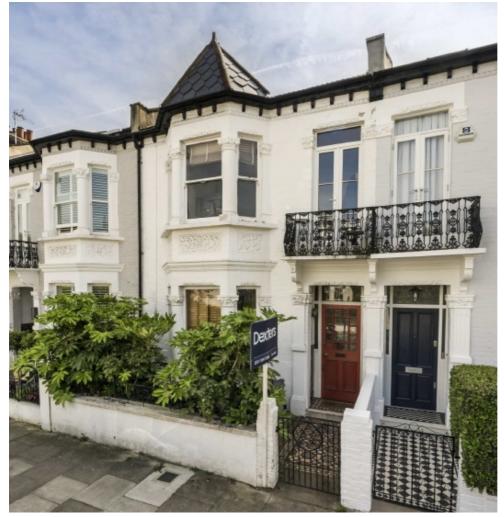

## Felden Street, SW6 £1,750,000

A spacious four bedroom Victorian house full of character and charm on this highly desirable road, close to Parsons Green. The property offers high ceilings, period features and potential to extend (STPP) with a private south facing garden.

Felden is an attractive and very sought after residential street quietly positioned behind Fulham Road which provides a wide selection of shops, bars and restaurants. The famous Parsons Green is also just a quick walk away together with the underground station.

### **Features**

South Facing Garden Substantial Family Home Four Double Bedrooms Potential To Extend (STPP) Parsons Green No Chain

Fulham 020 7386 5386 dexters.co.uk