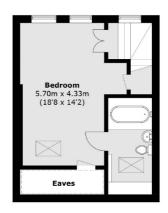

#### Basement

**Second Floor** 

Total area (approx.): 167.4 sq. m (1,801.9 sq. ft) (Including Cellar / Excluding Eaves) Balcony: 2.1 sq. m (22.6 sq. ft)