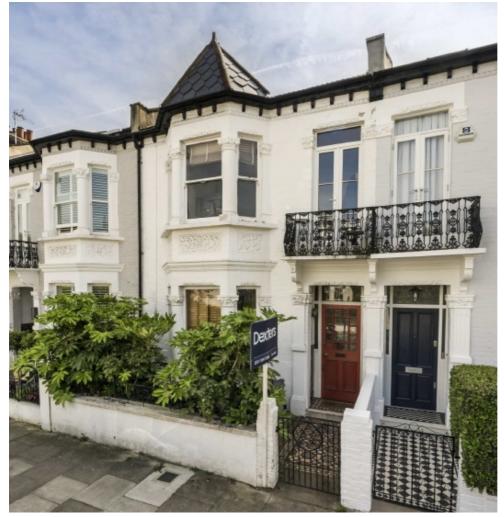

## Felden Street, SW6 £1,850,000

A spacious four bedroom Victorian house full of character and charm on this highly desirable road, close to Parsons Green. The property offers high ceilings, period features and potential to extend (STPP) with a private south facing garden.

Felden is an attractive and very sought after residential street quietly positioned behind Fulham Road which provides a wide selection of shops, bars and restaurants. The famous Parsons Green is also just a quick walk away together with the underground station.

### **Features**

South Facing Garden Substantial Family Home Four Double Bedrooms Potential To Extend (STPP) Parsons Green No Chain

Fulham 020 7386 5386 dexters.co.uk