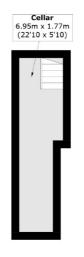

#### Basement

**Second Floor** 

Total area (approx.): 167.4 sq. m (1,801.9 sq. ft) (Including Cellar / Excluding Eaves) Balcony: 2.1 sq. m (22.6 sq. ft)