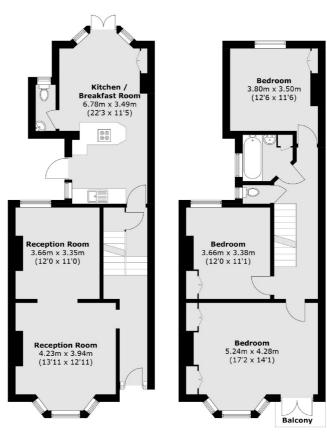

### Felden Street, London, SW6

### **Ground Floor**

Fulham

London

Sales

SW61ES

569 Fulham Road

020 7386 5386

First Floor

Total area (approx.): 167.4 sq. m (1,801.9 sq. ft) (Including Cellar / Excluding Eaves) Balcony: 2.1 sq. m (22.6 sq. ft)