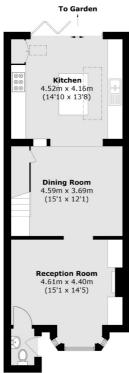

The lower ground floor offers three distinctive spaces a beautiful fully integrated kitchen leading out to a low maintenance garden via bi fold doors that creates a fantastic inside outside living feel. This floor also consists of a dining room and an additional family snug room. The house further benefits from a W.C on this level.

#### **Lower Ground Floor**

Fulham

London

Sales

SW61ES

569 Fulham Road

020 7386 5386

**Ground Floor** 

Total area (approx.): 170.9 sq. m (1,839.5 sq. ft) (Excluding Eaves)

Energy Rating: C. We aim to make our particulars both accurate and reliable. However they are not guaranteed; nor do they form part of an offer or contract. If you require clarification on any points then please contact us, especially if you're traveling some distance to view. Please note that appliances and heating systems have not been tested and therefore no warranties can be given as to their good working order.