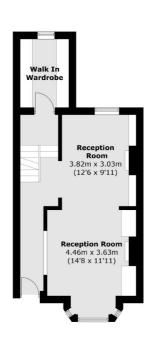

### **Musgrave Crescent, SW6**

The house is best accessed through the raised ground floor entrance which leads straight into a spacious double reception room. There is also a walk in wardrobe / study on this level.

#### **Lower Ground Floor**

Fulham

London

Sales

SW61ES

569 Fulham Road

020 7386 5386

**Ground Floor** 

Total area (approx.): 170.9 sq. m (1,839.5 sq. ft) (Excluding Eaves)

Energy Rating: C. We aim to make our particulars both accurate and reliable. However they are not guaranteed; nor do they form part of an offer or contract. If you require clarification on any points then please contact us, especially if you're traveling some distance to view. Please note that appliances and heating systems have not been tested and therefore no warranties can be given as to their good working order.