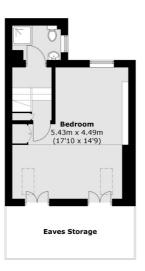

The upper floors consist of three evenly sized bedrooms and two modern bathrooms.

### First Floor

**Second Floor** 

Total area (approx.): 170.9 sq. m (1,839.5 sq. ft) (Excluding Eaves)

Energy Rating: C. We aim to make our particulars both accurate and reliable. However they are not guaranteed; nor do they form part of an offer or contract. If you require clarification on any points then please contact us, especially if you're traveling some distance to view. Please note that appliances and heating systems have not been tested and therefore no warranties can be given as to their good working order.