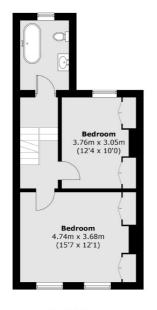

The upper floors consist of three evenly sized bedrooms and two modern bathrooms.

### First Floor

**Second Floor** 

#### **Lower Ground Floor**

Fulham

London

Sales

SW61ES

569 Fulham Road

020 7386 5386

**Ground Floor** 

Total area (approx.): 170.9 sq. m (1,839.5 sq. ft) (Excluding Eaves)

Energy Rating: C. We aim to make our particulars both accurate and reliable. However they are not guaranteed; nor do they form part of an offer or contract. If you require clarification on any points then please contact us, especially if you're traveling some distance to view. Please note that appliances and heating systems have not been tested and therefore no warranties can be given as to their good working order.