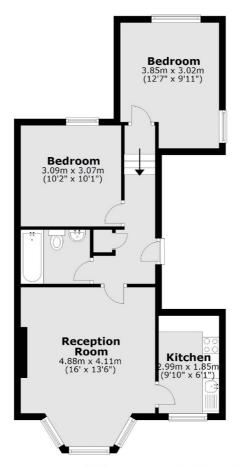

## Fulham Road, London, SW6

•

Total area: approx. 55.0 sq. metres (591.8 sq. feet)

Fulham 569 Fulham Road London SW6 1ES Lettings 020 7386 7386 Energy Rating: . We aim to make our particulars both accurate and reliable. However they are not guaranteed; nor do they form part of an offer or contract. If you require clarification on any points then please contact us, especially if you're traveling some distance to view. Please note that appliances and heating systems have not been tested and therefore no warranties can be given as to their good working order.