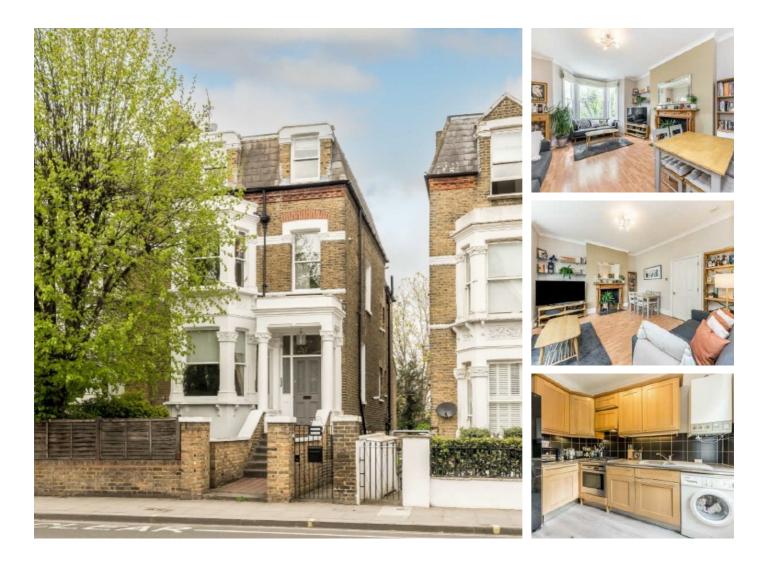

## Fulham Road, SW6 £507 Per week

A beautifully presented first floor apartment located on the popular Fulham Road. Offering bright and spacious accommodation throughout the property boasts a large reception room, separate kitchen, two double bedrooms and a modern bathroom.

The property is ideally located for the amenities on Fulham Road, green spaces of Bishops Park and transport links of Parsons Green.

## Features

Period Conversion First Floor Apartment Two Double Bedrooms Light and Airy Bishops Park Fulham Road