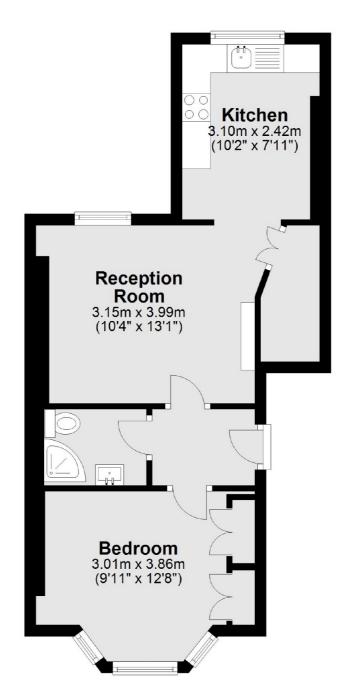

### Dawes Road, London, SW6

Total area: approx. 39.0 sq. metres (419.5 sq. feet)

Fulham 569 Fulham Road London SW6 1ES Sales 020 7386 5386 Energy Rating: C. We aim to make our particulars both accurate and reliable. However they are not guaranteed; nor do they form part of an offer or contract. If you require clarification on any points then please contact us, especially if you're traveling some distance to view. Please note that appliances and heating systems have not been tested and therefore no warranties can be given as to their good working order.