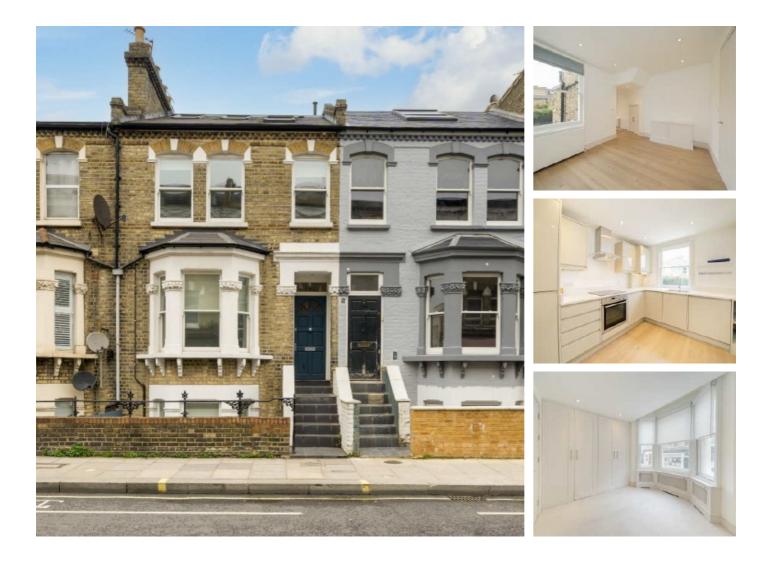

## Dawes Road, SW6 £500,000

A well configured, raised ground floor one bedroom apartment in a Victorian conversion. The property has been tastefully renovated throughout and offers high ceilings, a separate kitchen and an abundance of storage.

Dawes Road is ideally located in between Parsons Green and Fulham Broadway. The flat is very close to a large Waitrose shop, Whole Foods, various gyms (F45, David Lloyds, PureGym) and parks (Eel Brook, Normand Park and Bishops Park).

### Features

No Chain Share Of Freehold Raised Ground Floor One Bedroom Excellent Location High Ceilings