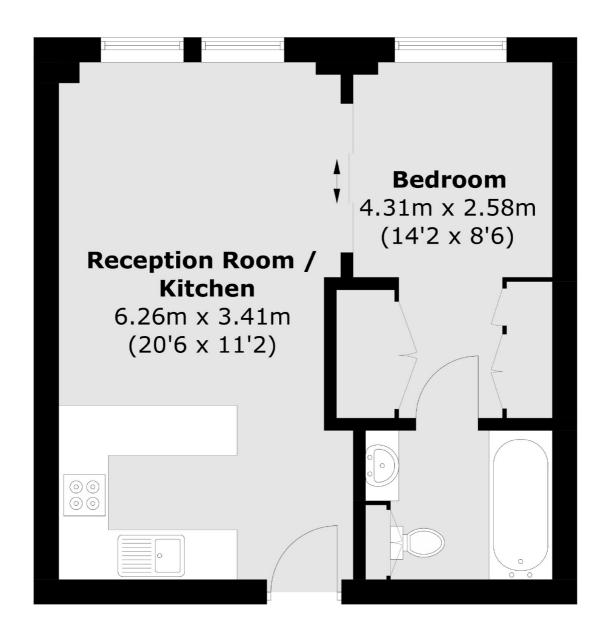

## Park Street, London, SW6

Total area (approx.): 37.3 sq. m (401.5 sq. ft)

Fulham

London

Sales

SW61ES

569 Fulham Road

020 7386 5386