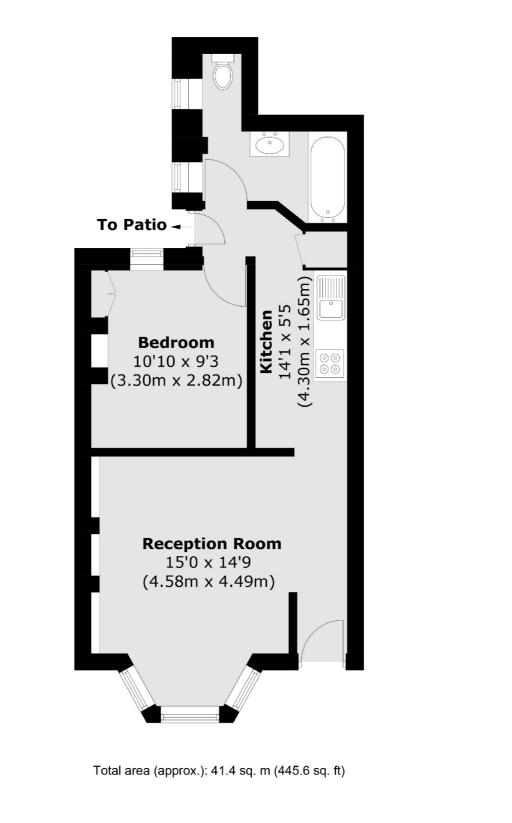

## Hannell Road, SW6 £350,000

A one double bedroom ground floor period conversion flat near the Munster Village. The property has a separate kitchen living room, with a spacious double bedroom with direct access to outdoor space.

### Features

One Double Bedroom Period Conversion Flat Private Garden Close to Munster Village Own Front Door Quiet Residential Street