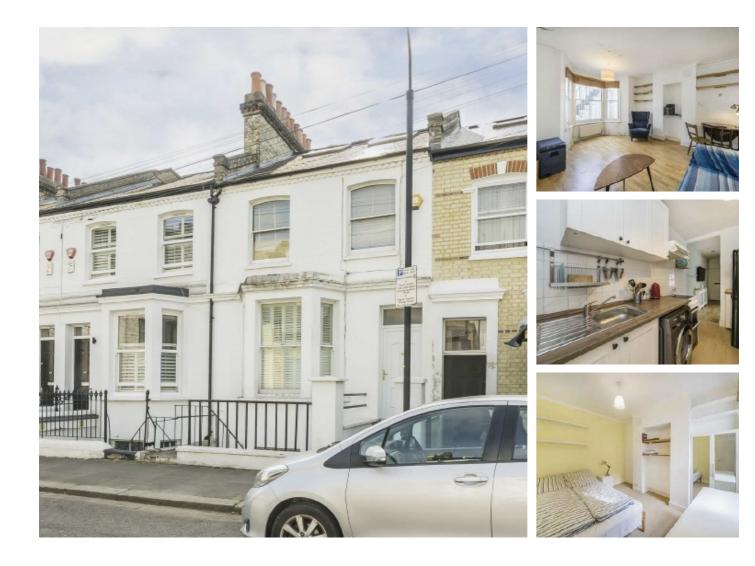

## Hannell Road, SW6 £350,000

A one double bedroom ground floor period conversion flat near the Munster Village. The property has a separate kitchen living room, with a spacious double bedroom with direct access to outdoor space.

On a quiet residential street between Fulham Broadway and Munster Village, the property is close to amenities and transport links.

### Features

One Double Bedroom Period Conversion Flat Private Garden Close to Munster Village Own Front Door Quiet Residential Street