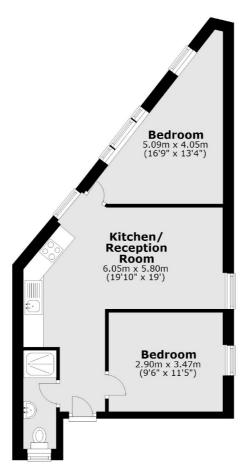

## Dawes Road, SW6

£484 Per week

A spacious two bedroom apartment located on the popular Dawes Road. The property boasts an open plan kitchen/reception room, two good sized double bedrooms, family bathroom and plenty of natural light throughout.

#### **First Floor**

Total area: approx. 49.7 sq. metres (534.9 sq. feet)

Fulham

London

SW6 1ES

Lettings

020 7386 7386

569 Fulham Road