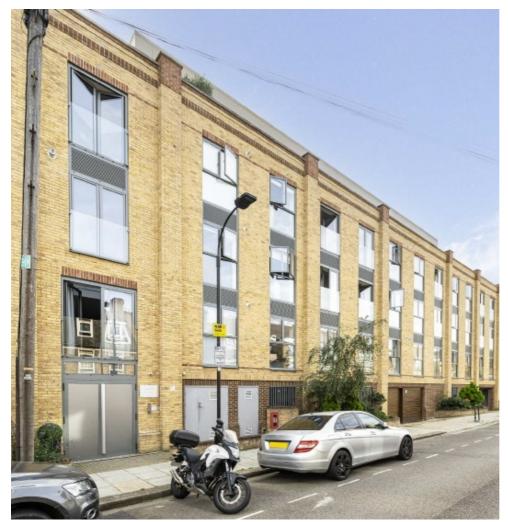

## Wyfold Road, SW6 £800,000

A large lateral apartment with a high-end kitchen, including Siemens, wine cooler and Corian worktops. Additionally there are two bedrooms, two bathrooms and a large utility room. Further benefits include a long lease, parking is available by negotiation.

Excellent public transportation close by, including the District and Piccadilly Line, accessed by stations at Hammersmith, Barons Court and Earls Court. Parsons Green and Fulham Broadway are the nearest tube stations.