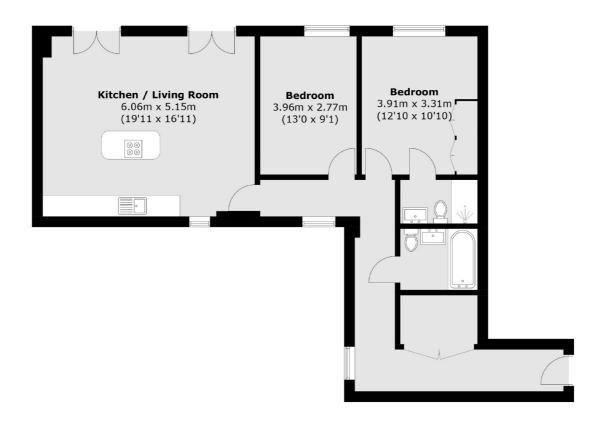

## Wyfold Road, SW6 £800,000

A large lateral apartment with a high-end kitchen, including Siemens, wine cooler and Corian worktops. Additionally there are two bedrooms, two bathrooms and a large utility room. Further benefits include a long lease, parking is available by negotiation.

## **Features**

Two Double Bedrooms
Two Bathrooms
High End Finish
Large Lateral Layout
Underground Parking Available
Lift To All Apartments
Underfloor Heating
Bespoke Metris Kitchen
Individual Wine Coolers
Fulham/Hammermith Location

## Wyfold Road, London, SW6

Total area (approx.): 84.8 sq. m (912.8 sq. ft)

New Homes South London

12 The Broadway

020 8674 4555

London

Sales

SW19 1RF