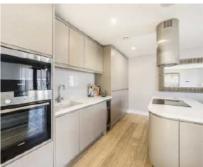

## Wyfold Road, SW6 £800,000

A large lateral apartment with a high-end kitchen, including Siemens, wine cooler and Corian worktops. Additionally there are two bedrooms, two bathrooms and a large utility room. Further benefits include a long lease, parking is available by negotiation.

## **Features**

Two Double Bedrooms
Two Bathrooms
High End Finish
Large Lateral Layout
Underground Parking Available
Lift To All Apartments
Underfloor Heating
Bespoke Metris Kitchen
Individual Wine Coolers
Fulham/Hammermith Location