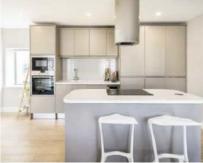

## Wyfold Road, SW6 £800,000

A large lateral apartment with a high-end kitchen, including Siemens, wine cooler and Corian worktops. Additionally there are two bedrooms, two bathrooms and a large utility room. Further benefits include a long lease, parking is available by negotiation.

## **Features**

Two Double Bedrooms
Two Bathrooms
High End Finish
Large Lateral Layout
Underground Parking Available
Lift To All Apartments
Underfloor Heating
Bespoke Metris Kitchen
Individual Wine Coolers
Fulham/Hammermith Location