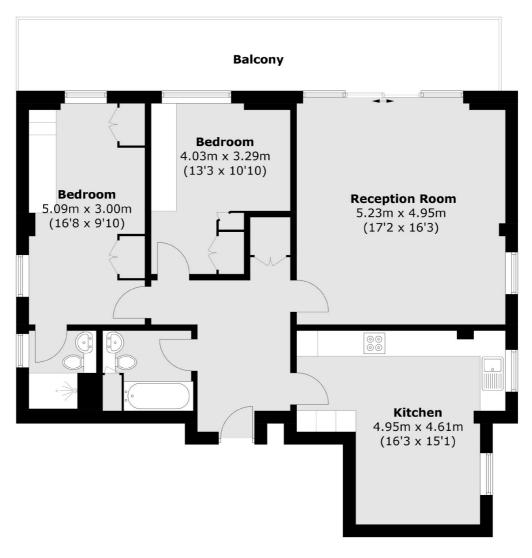

## William Morris Way, London, SW6

Total area (approx.): 92.1 sq. m (991.3 sq. ft) Balcony: 19.4 sq. m (208.8 sq. ft)

Fulham 569 Fulham Road London SW6 1ES Sales 020 7386 5386 Energy Rating: C. We aim to make our particulars both accurate and reliable. However they are not guaranteed; nor do they form part of an offer or contract. If you require clarification on any points then please contact us, especially if you're traveling some distance to view. Please note that appliances and heating systems have not been tested and therefore no warranties can be given as to their good working order.