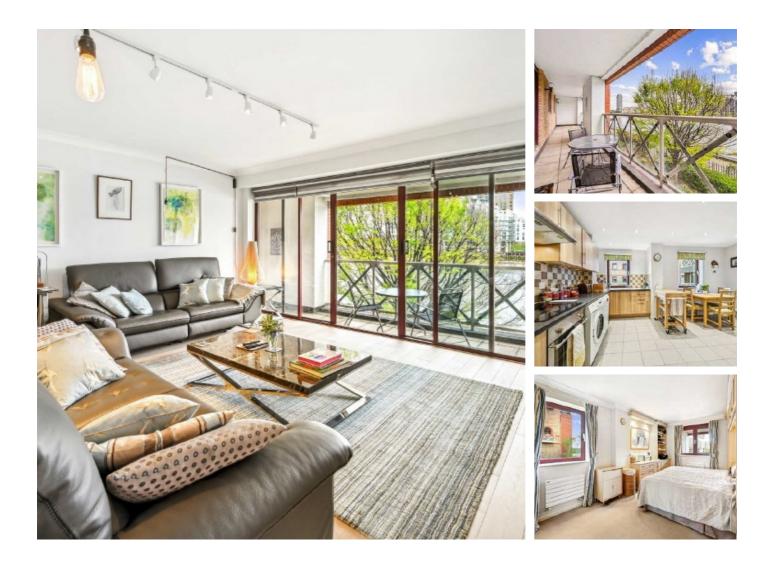

## William Morris Way, SW6 £995,000

A large two double bedroom lateral flat with enviable direct river views over the Capital. The property is in great condition and has, two bedrooms one en-suite, large reception room with bi-folding doors onto a balcony and a separate modern kitchen dining room. The flat further benefits from a private underground parking space.

### Features

Two double bedrooms Two bathrooms Large reception/dining room Enviable River Views Balcony Private Underground Parking