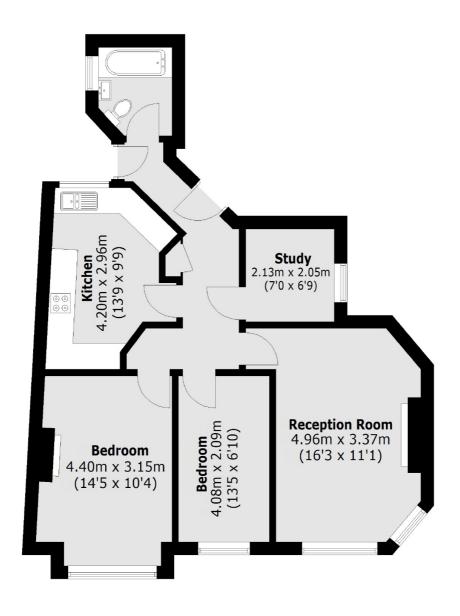

## Colehill Lane, London, SW6

Total area (approx.): 67.2 sq. m (723.3 sq. ft)

Fulham

London

SW61ES

Lettings

569 Fulham Road

020 7386 7386