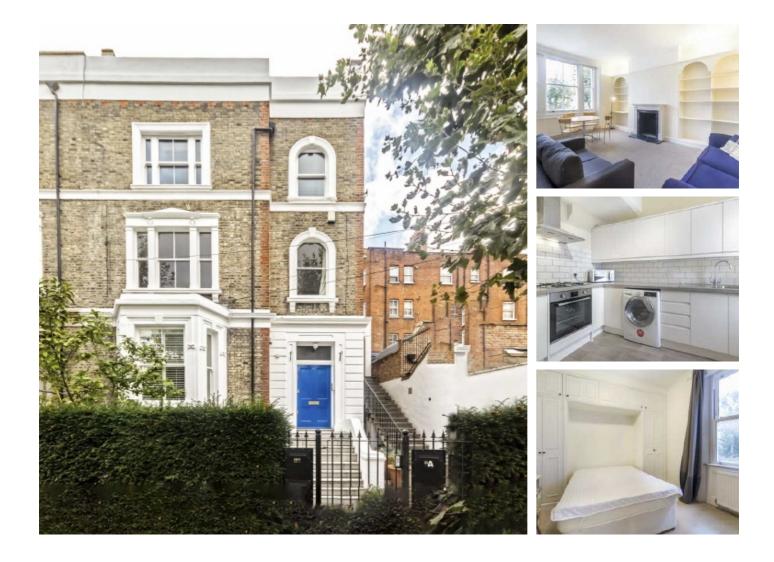

## Barclay Road, SW6 £750 Per week

This incredibly spacious, split level apartment is located on this popular residential road. The property offers a large reception room, separate modern kitchen, three double bedrooms and a family bathroom.

Barclay Road is perfectly located for the green space of Eel Brook Common, amenities on Fulham Road and transport links of Fulham Broadway.

## Features

Period Conversion Modern Kitchen Split Level Conversion Three Double Bedrooms Large Reception Room Central Location Barclay Road, London, SW6

Fulham 569 Fulham Road London SW6 1ES Lettings 020 7386 7386 Energy Rating: E. We aim to make our particulars both accurate and reliable. However they are not guaranteed; nor do they form part of an offer or contract. If you require clarification on any points then please contact us, especially if you're traveling some distance to view. Please note that appliances and heating systems have not been tested and therefore no warranties can be given as to their good working order.