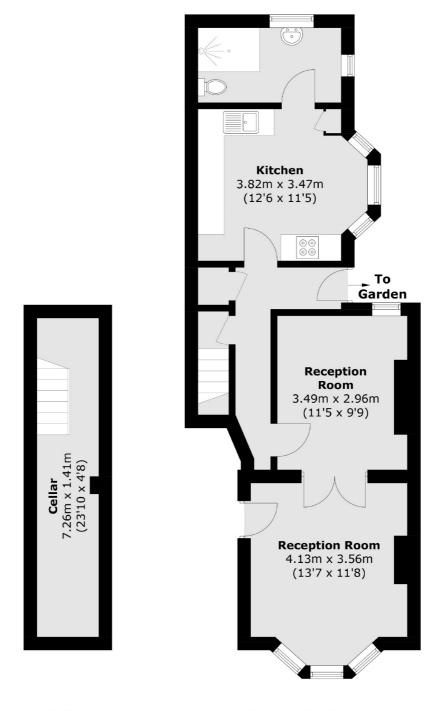

### Darlan Road, London, SW6

### **Ground Floor**

Total area (approx.): 52.3 sq. m (562.9 sq. ft) Cellar (approx.): 10.1 sq. m (108.7 sq. ft)