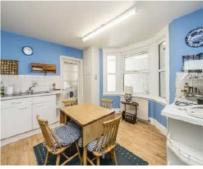

## Darlan Road, SW6

£600,000

A one double bedroom ground floor garden flat on a quiet residential street in the heart of Parsons Green. The property has lots of potential to extend STPP with a large private south west garden to the rear. The flat further benefits from a large cellar.

### **Ground Floor**

Total area (approx.): 52.3 sq. m (562.9 sq. ft) Cellar (approx.): 10.1 sq. m (108.7 sq. ft)