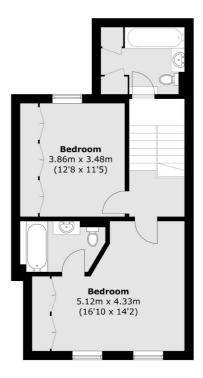

## Dawes Road, London, SW6

**Ground Floor** 

**First Floor** 

**Second Floor** 

Total area (approx.): 114.8 sq. m (1,235.7 sq. ft) Balcony: 9.0 sq. m (96.9 sq. ft)

020 7386 5386