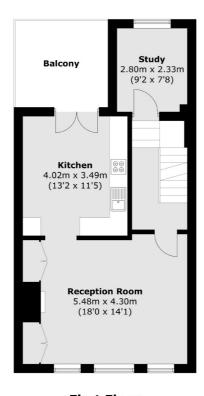

## Dawes Road, London, SW6

**Ground Floor** 

**First Floor** 

**Second Floor** 

Total area (approx.): 114.8 sq. m (1,235.7 sq. ft) Balcony: 9.0 sq. m (96.9 sq. ft)

020 7386 5386