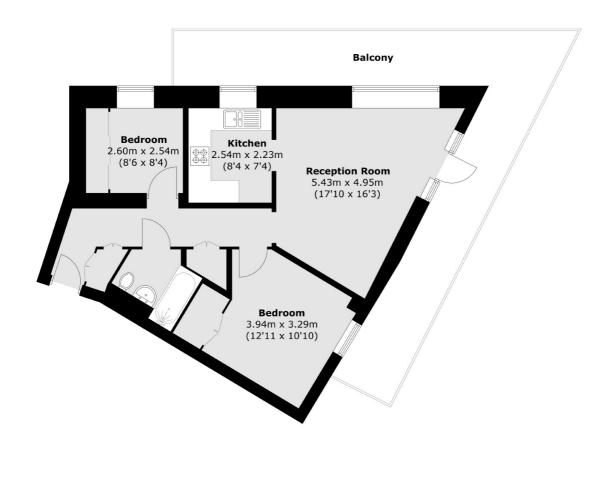

## Dairy Close, London, SW6

Total area (approx.): 56.3 sq. m (606.0 sq. ft) Balcony: 29.6 sq. m (318.6 sq. ft)

Fulham

London

Sales

SW61ES

569 Fulham Road

020 7386 5386