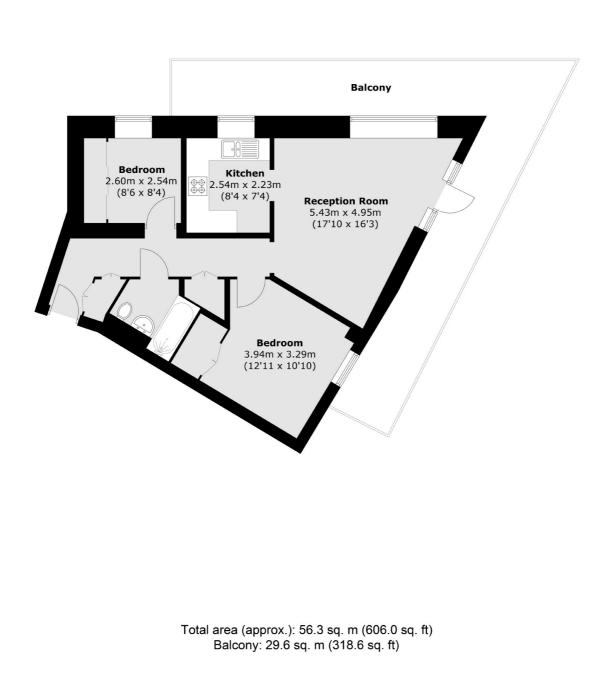

## Dairy Close, SW6 £625,000

An enviably located two bedroom apartment located in this purpose built development in the heart of Parsons Green. The property compromises of a large reception room, a separate kitchen area and a large wrap around balcony.

### Features

Two Bedrooms Wrap Around Balcony Sought After Location Close To Transport Links Lift and Concierge Service Parsons Green