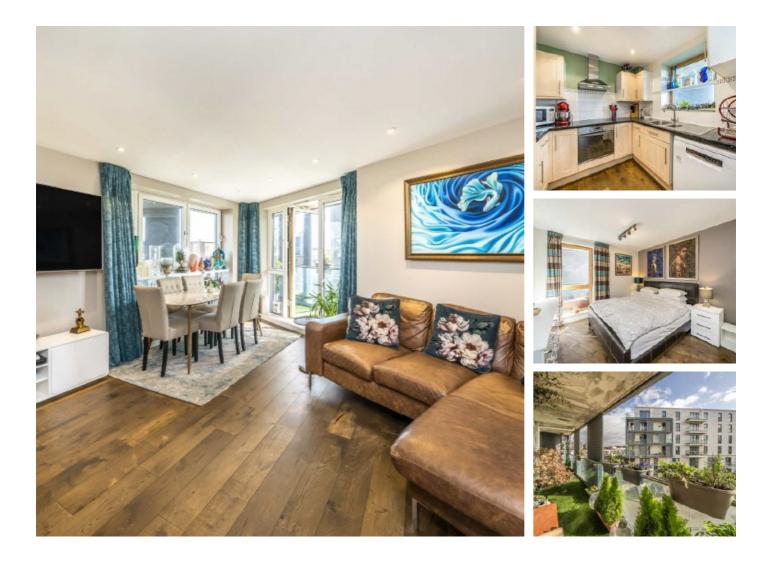

## Dairy Close, SW6 £625,000

An enviably located two bedroom apartment located in this purpose built development in the heart of Parsons Green. The property compromises of a large reception room, a separate kitchen area and a large wrap around balcony.

### Features

Two Bedrooms Wrap Around Balcony Sought After Location Close To Transport Links Lift and Concierge Service Parsons Green