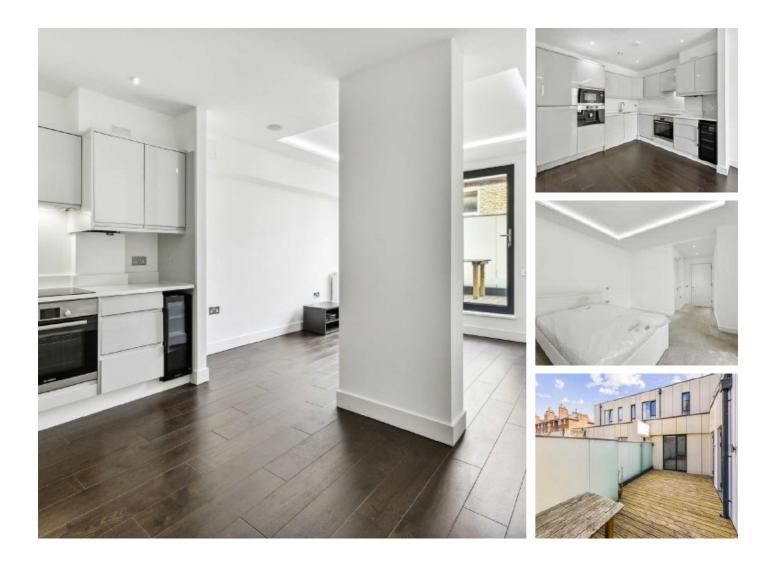

## Lillie Road, SW6 £900,000

An attractive first floor three double bedroom apartment set in a newly refurbished building. The property has been finished to a high standard throughout. The property has been finished to a high standard throughout and offers a modern spacious open plan kitchen/reception room with integrated appliances and wood floors.

### Features

Modern Development High Specification Three Bedrooms Two Bathrooms Open Plan Reception West Brompton Station