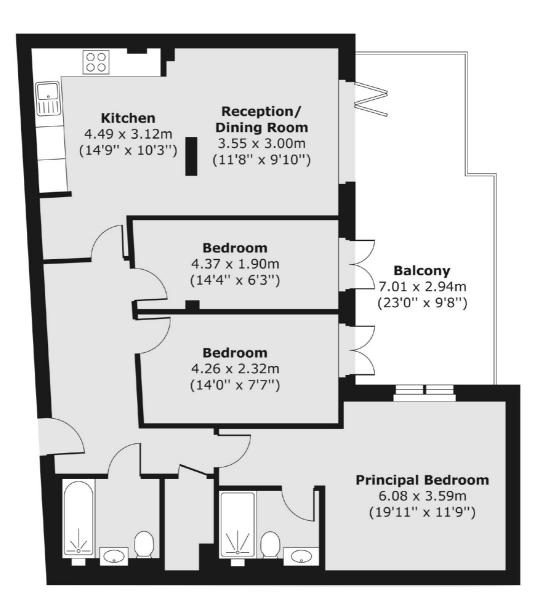

## Lillie Road, London, SW6

First Floor

Total area (approx.) 82.14 sq. m (884 sq. ft) Balcony area (approx.) 19.04 sq. m (205 sq. ft)

Fulham 569 Fulham Road London SW6 1ES Sales 020 7386 5386 Energy Rating: B. We aim to make our particulars both accurate and reliable. However they are not guaranteed; nor do they form part of an offer or contract. If you require clarification on any points then please contact us, especially if you're traveling some distance to view. Please note that appliances and heating systems have not been tested and therefore no warranties can be given as to their good working order.